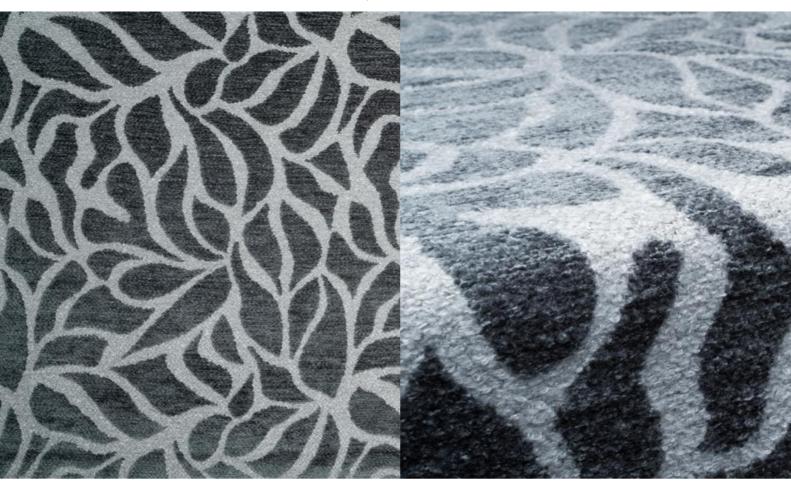

## ACCORD 089

Upholstery fabric, woven from a predominant chenille yarn and a ruffled, matt effect yarn in the background, featuring an abstract, graphic floral pattern

| Collection:       | Tone in Tone                  |
|-------------------|-------------------------------|
| Material:         | 55 % PAN   23 % PES   22 % PP |
| Color variations: | 6                             |
| Total width:      | 140.00 cm                     |
| Rapport width:    | 35,0 cm                       |
| Rapport height:   | 45,0 cm                       |
| Llaagat           |                               |