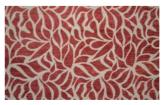

## ACCORD 089

Upholstery fabric, woven from a predominant chenille yarn and a ruffled, matt effect yarn in the background, featuring an abstract, graphic floral pattern

| Collection:       | Tone in Tone                  |
|-------------------|-------------------------------|
| Material:         | 55 % PAN   23 % PES   22 % PP |
| Color variations: | 6                             |
| Total width:      | 140.00 cm                     |
| Rapport width:    | 35,0 cm                       |
| Rapport height:   | 45,0 cm                       |
| Llaagat           |                               |