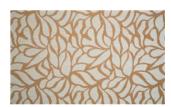

## ACCORD 089

Upholstery fabric, woven from a predominant chenille yarn and a ruffled, matt effect yarn in the background, featuring an abstract, graphic floral pattern

| Collection:       | Tone in Tone                  |
|-------------------|-------------------------------|
| Material:         | 55 % PAN   23 % PES   22 % PP |
| Color variations: | 6                             |
| Total width:      | 140.00 cm                     |
| Rapport width:    | 35,0 cm                       |
| Rapport height:   | 45,0 cm                       |
| Llaagat           |                               |