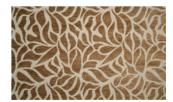

## ACCORD 089

Upholstery fabric, woven from a predominant chenille yarn and a ruffled, matt effect yarn in the background, featuring an abstract, graphic floral pattern

| Collection:       | Tone in Tone                  |
|-------------------|-------------------------------|
| Material:         | 55 % PAN   23 % PES   22 % PP |
| Color variations: | 6                             |
| Total width:      | 140.00 cm                     |
| Rapport width:    | 35,0 cm                       |
| Rapport height:   | 45,0 cm                       |
| Llaagat           |                               |