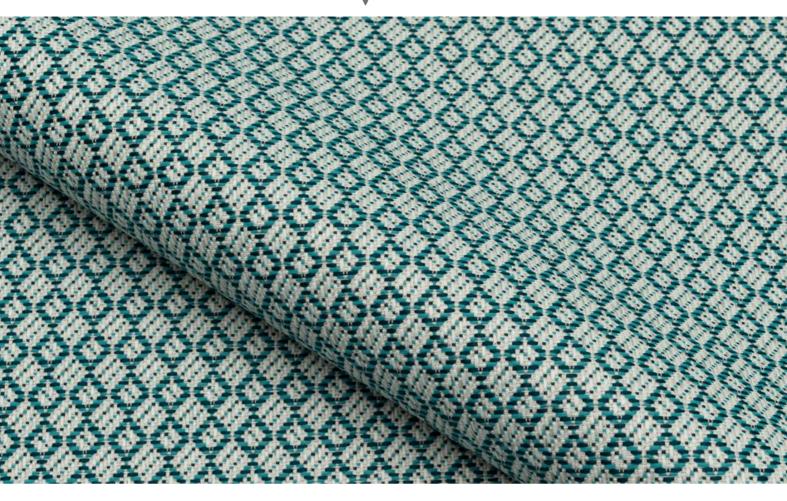

## BALI 088

Outdoor upholstery fabric with a small diamond pattern, result of a thick yarn in different colours

| Collection:       | Paradiso           |
|-------------------|--------------------|
| Material:         | 88 % PP   12 % PES |
| Color variations: | 6                  |
| Total width:      | 140.00 cm          |
| Rapport width:    | 1,4 cm             |
| Rapport height:   | 1,9 cm             |