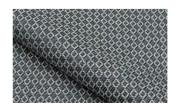

## BALI 088

Outdoor upholstery fabric with a small diamond pattern, result of a thick yarn in different colours

| Collection:       | Paradiso           |
|-------------------|--------------------|
| Material:         | 88 % PP   12 % PES |
| Color variations: | 6                  |
| Total width:      | 140.00 cm          |
| Rapport width:    | 1,4 cm             |
| Rapport height:   | 1,9 cm             |