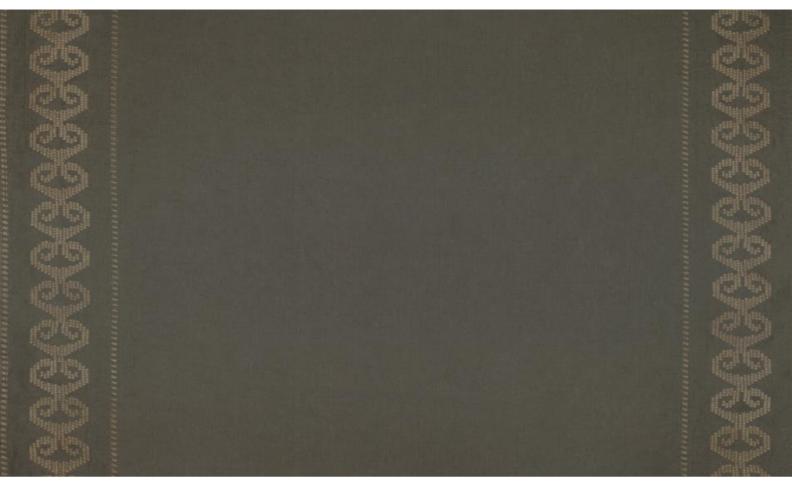

## **BERGLIEBE** 040

Decorative linen fabric with an embroidered border on both sides featuring a heart design and a trim of decorative stitching

| Collection:       | Bergliebe                                         |
|-------------------|---------------------------------------------------|
| Material:         | 100 % LI   Stickgarn   Embroid. Yarn 100<br>% PAN |
| Color variations: | 3                                                 |
| Total width:      | 140.00 cm                                         |
| Rapport width:    | 140,0 cm                                          |
| Rapport height:   | 8,0 cm                                            |
| Usage:            |                                                   |