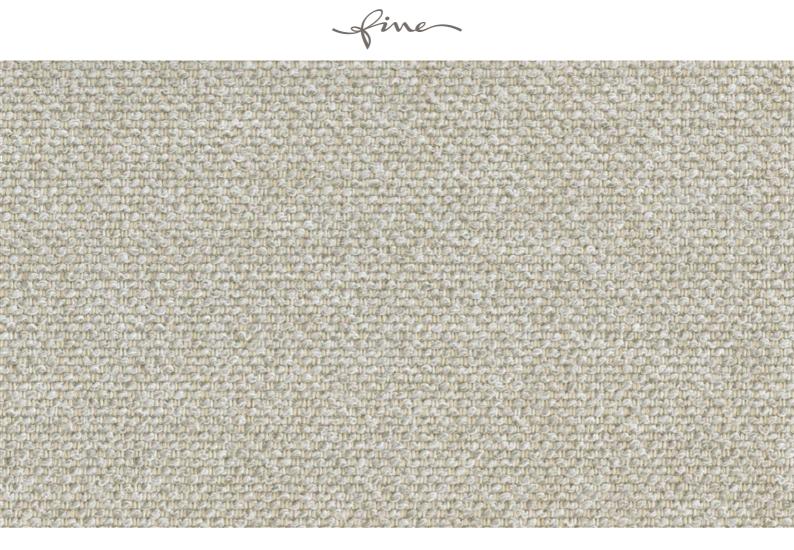

## CELIA 070

Upholstery fabric, woven from different yarn qualities with a plain look, suitable for outdoor use

| Collection:       | Aria              |
|-------------------|-------------------|
| Material:         | 97 % PP   3 % PES |
| Color variations: | 6                 |
| Total width:      | 140.00 cm         |
| Usage:            |                   |

Mark: Washable Outdoor

Care instructions:  $\boxed{40}$ 

Available colours:

Celia o6o

Celia 072

Celia o8o

Celia 071

Celia 081