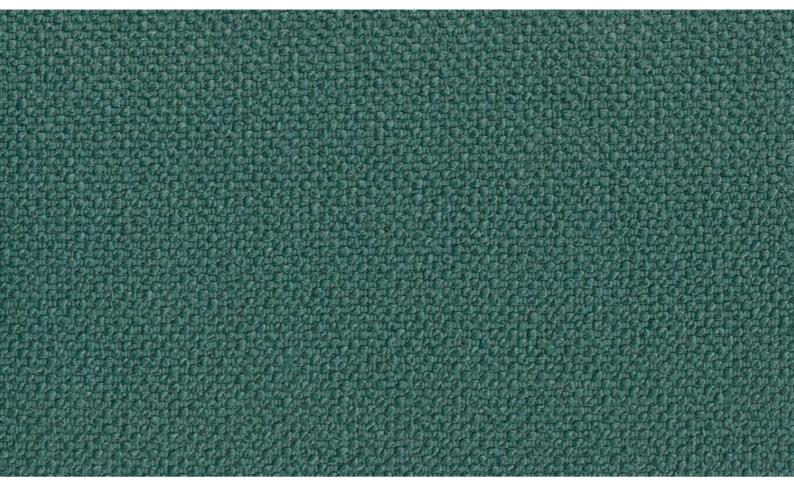

## **CELIA 081**

Upholstery fabric, woven from different yarn qualities with a plain look, suitable for outdoor use

| Collection:       | Aria              |
|-------------------|-------------------|
| Material:         | 97 % PP   3 % PES |
| Color variations: | 6                 |
| Total width:      | 140.00 cm         |
| llsage.           |                   |

Usage:

Mark: Washable Outdoor

Care instructions:

Celia o8o

Available colours:

Special notes: minimum order quantity 1 meter Oekotex 100 certified mildew resistant colour fast in chlorine and salt water \*quick drying high lightfastness anti-bacterial | microbial recyclable fungus resistant moth resistant antiallergic greenguard