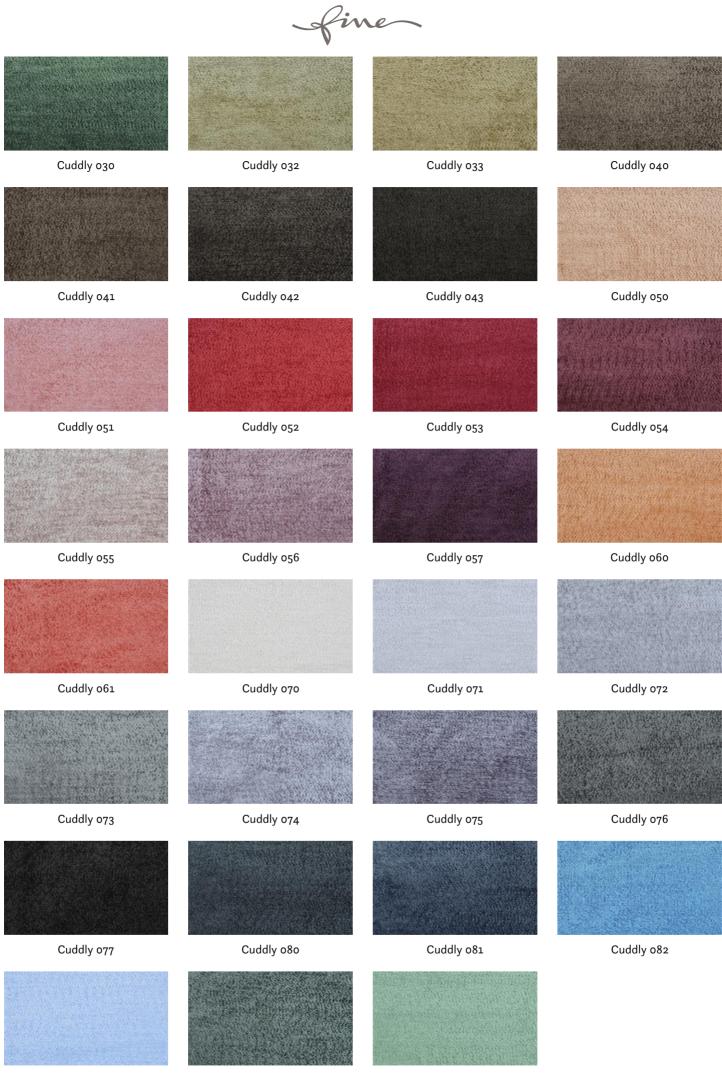

## CUDDLY 031

Upholstery fabric, woven from fluffy chenille with a very soft feel and light shimmer

| Collection:       | Cuddly    |
|-------------------|-----------|
| Material:         | 100 % PES |
| Color variations: | 38        |
| Total width:      | 140.00 cm |
|                   |           |

The illustrations are not color-coded.

Cuddly o83

Cuddly 084

Cuddly o85