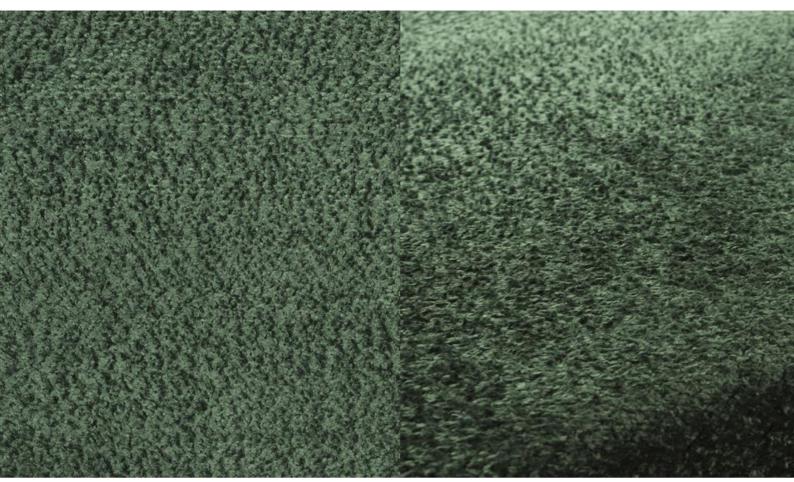

## CUDDLY 031

Upholstery fabric, woven from fluffy chenille with a very soft feel and light shimmer

| Collection:       | Cuddly    |
|-------------------|-----------|
| Material:         | 100 % PES |
| Color variations: | 38        |
| Total width:      | 140.00 cm |
|                   |           |