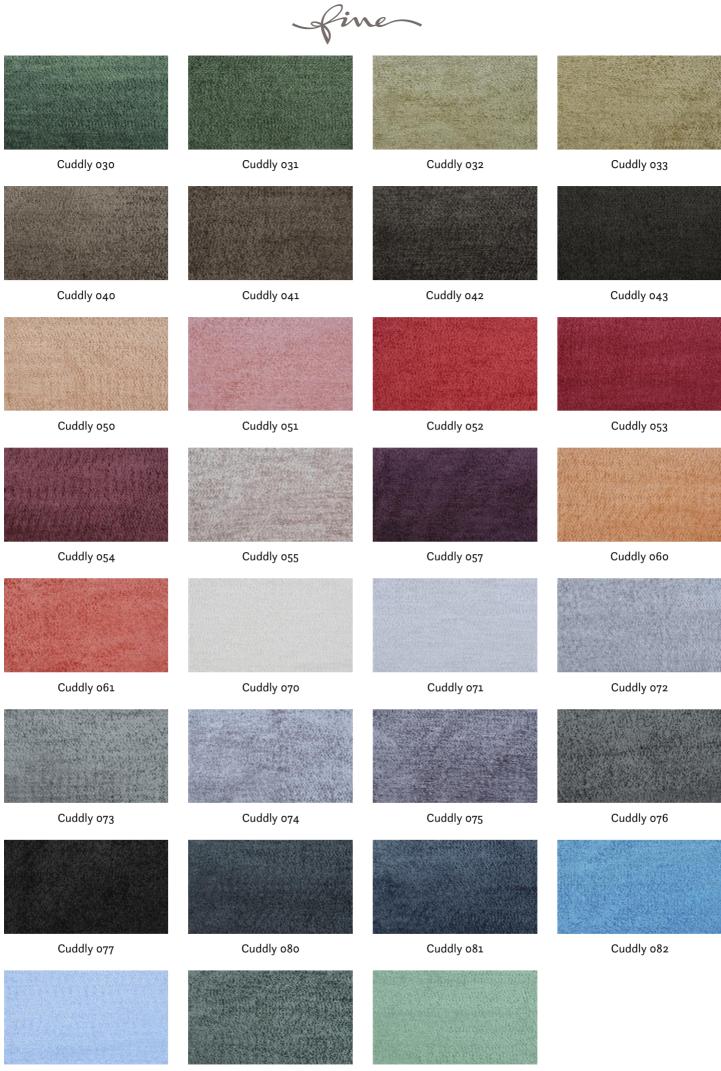

## CUDDLY 056

Upholstery fabric, woven from fluffy chenille with a very soft feel and light shimmer

Available colours:

| Collection:       | Cuddly    |
|-------------------|-----------|
| Material:         | 100 % PES |
| Color variations: | 38        |
| Total width:      | 140.00 cm |
|                   |           |

The illustrations are not color-coded.

Cuddly o83

Cuddly 084

Cuddly o85