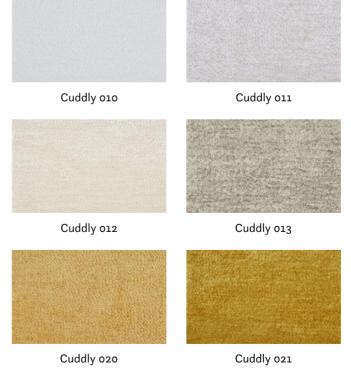

## CUDDLY 056

Upholstery fabric, woven from fluffy chenille with a very soft feel and light shimmer

Available colours:

| Collection:       | Cuddly    |
|-------------------|-----------|
| Material:         | 100 % PES |
| Color variations: | 38        |
| Total width:      | 140.00 cm |
|                   |           |