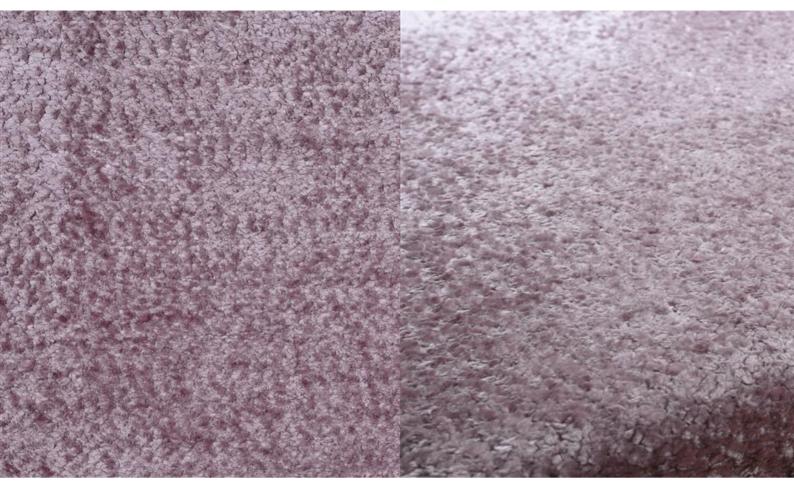

## CUDDLY 056

Upholstery fabric, woven from fluffy chenille with a very soft feel and light shimmer

Available colours:

| Collection:       | Cuddly    |
|-------------------|-----------|
| Material:         | 100 % PES |
| Color variations: | 38        |
| Total width:      | 140.00 cm |
|                   |           |