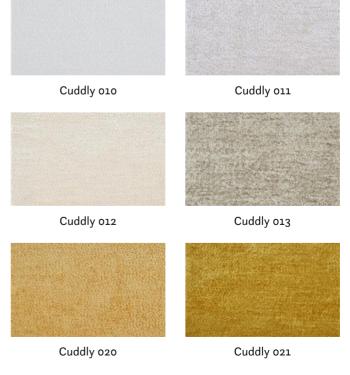

## CUDDLY 071

Upholstery fabric, woven from fluffy chenille with a very soft feel and light shimmer

Available colours:

| Collection:       | Cuddly    |
|-------------------|-----------|
| Material:         | 100 % PES |
| Color variations: | 38        |
| Total width:      | 140.00 cm |
| Usage:            |           |

The illustrations are not color-coded.

Cuddly o83

Cuddly 084

Cuddly o85