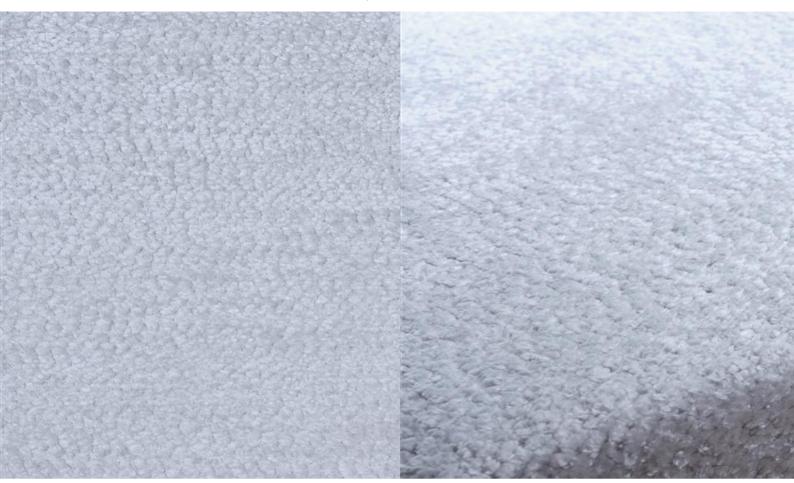

## CUDDLY 071

Upholstery fabric, woven from fluffy chenille with a very soft feel and light shimmer

Available colours:

| Collection:       | Cuddly    |
|-------------------|-----------|
| Material:         | 100 % PES |
| Color variations: | 38        |
| Total width:      | 140.00 cm |
| Usage:            |           |