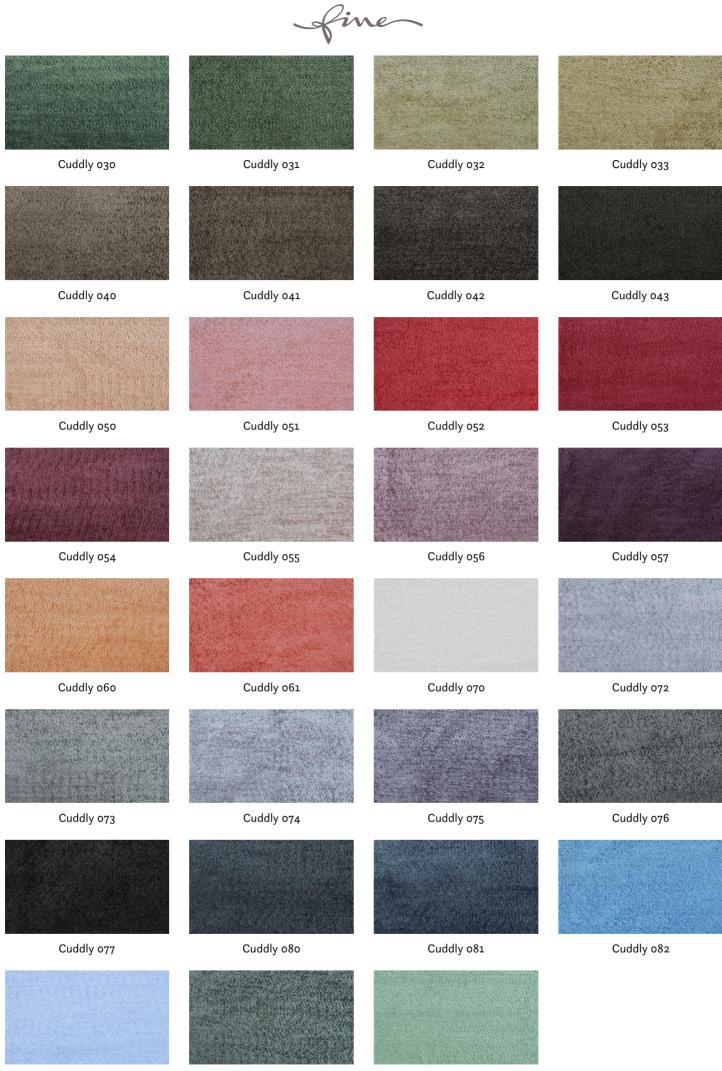

## CUDDLY 071

Upholstery fabric, woven from fluffy chenille with a very soft feel and light shimmer

Available colours:

| Collection:       | Cuddly    |
|-------------------|-----------|
| Material:         | 100 % PES |
| Color variations: | 38        |
| Total width:      | 140.00 cm |
| Usage:            |           |

The illustrations are not color-coded.

Cuddly o83

Cuddly 084

Cuddly o85