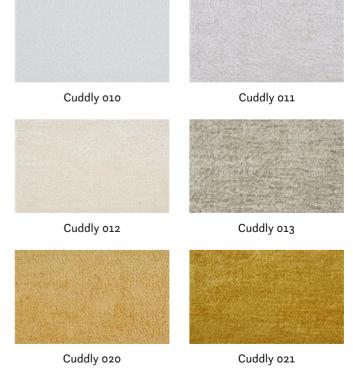

## Available colours:

| Collection:       | Cuddly    |
|-------------------|-----------|
| Material:         | 100 % PES |
| Color variations: | 38        |
| Total width:      | 140.00 cm |
| Usage:            |           |

The illustrations are not color-coded.

Cuddly o83

Cuddly o84

Cuddly o85