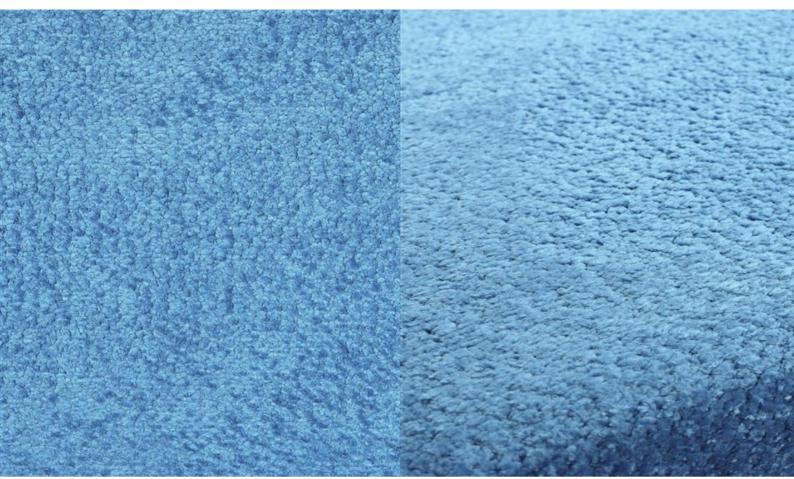

## CUDDLY 082

Upholstery fabric, woven from fluffy chenille with a very soft feel and light shimmer

| Collection:       | Cuddly    |
|-------------------|-----------|
| Material:         | 100 % PES |
| Color variations: | 38        |
| Total width:      | 140.00 cm |
| Usage:            |           |