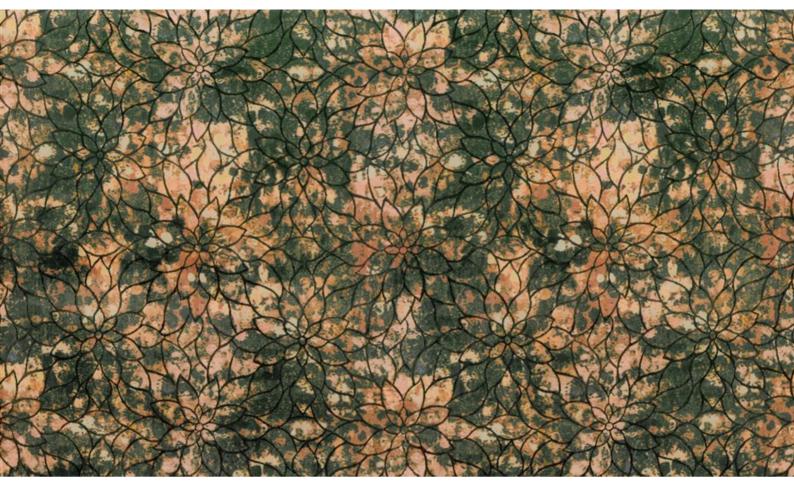

## **DAHLIA** 050 \*

Velour with shimmering floral designs on a matt background; suitable as upholstery fabric

| Collection:       | Poesie                |
|-------------------|-----------------------|
| Material:         | FR 85 % PES   15 % CV |
| Color variations: | 3                     |
| Total width:      | 140.00 cm             |
| Rapport width:    | 70,0   35,0 cm        |
| Rapport height:   | 67,5   35,0 cm        |
| Usage:            |                       |
|                   |                       |

Mark: Flame retardant

Fire protection: EN 1021 1 & 2 Special notes:

If you need to join fabrics widths with a pattern repeat,

you cannot use the complete width.

Oekotex 100 certified

The pattern repeat of the woven flowers and of the

printed background are not the same in size.

Shiny Patches in pile fabrics are merely optical and not a reason for complaint.

print - inevitable colour deviations - before processing compare colours and batches