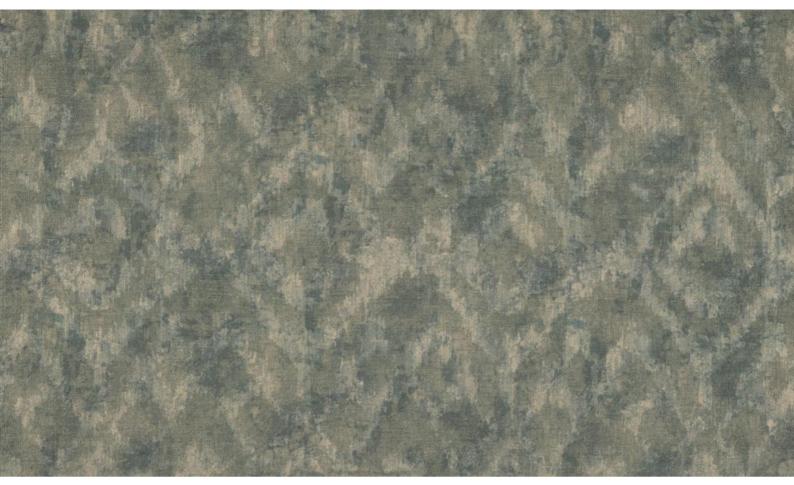

## **DAYDREAM** 049

Upholstery fabric, heavy and rich drape, with linen feel and look and abstract and cloudy print.

| Collection:       | Loft                |
|-------------------|---------------------|
| Material:         | 60 % PES   40 % PAN |
| Color variations: | 7                   |
| Total width:      | 142.00 cm           |
| Rapport width:    | 35,5 cm             |
| Rapport height:   | 80,0 cm             |
| Usage:            |                     |
| A B S             |                     |