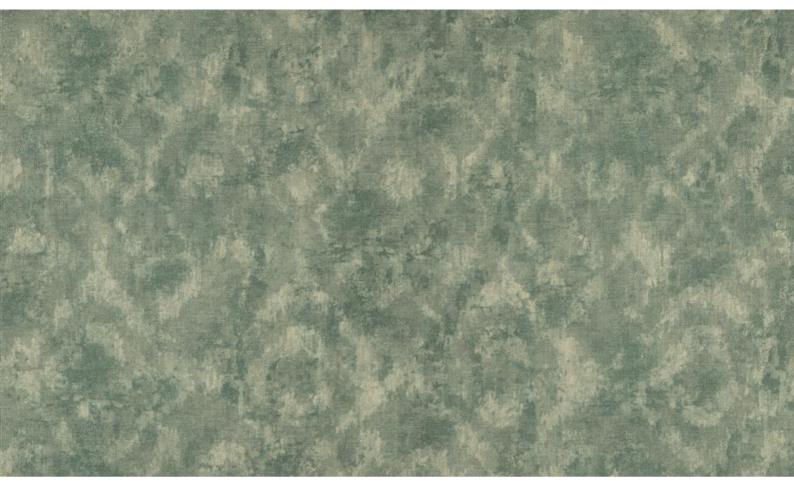

## **DAYDREAM 079**

Upholstery fabric, heavy and rich drape, with linen feel and look and abstract and cloudy print.

| Collection:       | Loft                |
|-------------------|---------------------|
| Material:         | 60 % PES   40 % PAN |
| Color variations: | 7                   |
| Total width:      | 142.00 cm           |
| Rapport width:    | 35,5 cm             |
| Rapport height:   | 80,0 cm             |
| Usage:            |                     |
| A B S             |                     |