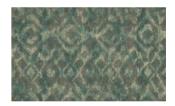

## **DAYDREAM 079**

Upholstery fabric, heavy and rich drape, with linen feel and look and abstract and cloudy print.

| Collection:       | Loft                |
|-------------------|---------------------|
| Material:         | 60 % PES   40 % PAN |
| Color variations: | 7                   |
| Total width:      | 142.00 cm           |
| Rapport width:    | 35,5 cm             |
| Rapport height:   | 80,0 cm             |
| Usage:            |                     |
| A B S             |                     |

Mark: Washable

Care instructions:  $30^{\prime}$ 

Available colours:

Daydream 029

Daydream 039

Daydream 059

Daydream 038

Daydream 049