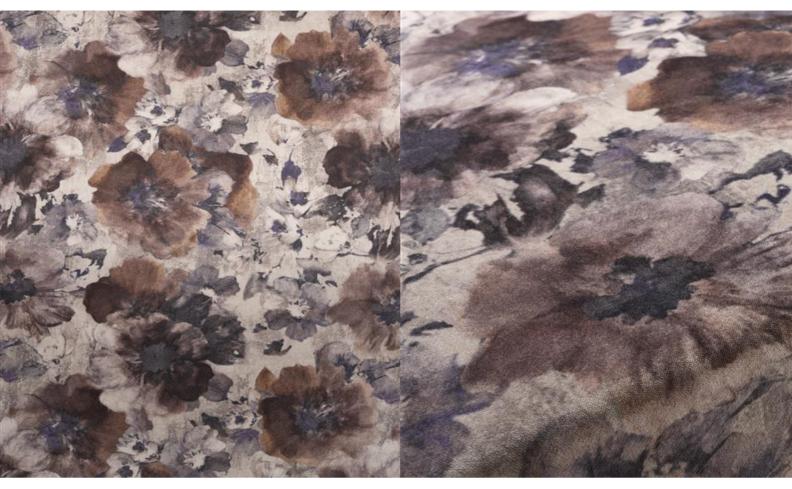

## DREAMS 049

Upholstery fabric, woven as a velour and printed with a floral design in watercolour style

| Fairytale |
|-----------|
| 100 % PES |
| 4         |
| 140.00 cm |
| 50,5 cm   |
| 50,5 cm   |
|           |