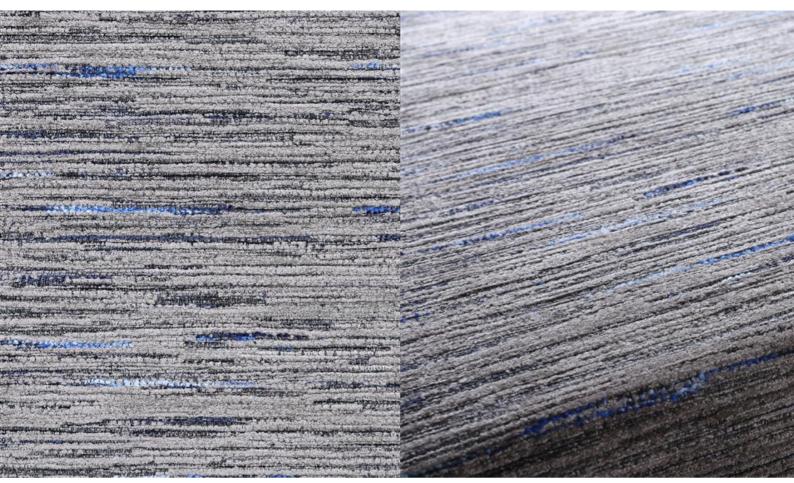

## **ELEMENTS** 049

Upholstery fabric, woven from a chenille yarn, with horizontal accents achieved by a coloured effect yarn

| Collection:       | Elements                             |
|-------------------|--------------------------------------|
| Material:         | 53 % CV   27 % PES   18 % CO   2 % L |
| Color variations: | 7                                    |
| Total width:      | 138.00 cm                            |
| Usage:            |                                      |

Elements 089

Special notes: horizontal stripe Oekotex 100 certified Shiny Patches in pile fabrics are merely optical and not a reason for complaint.

The illustrations are not color-coded.