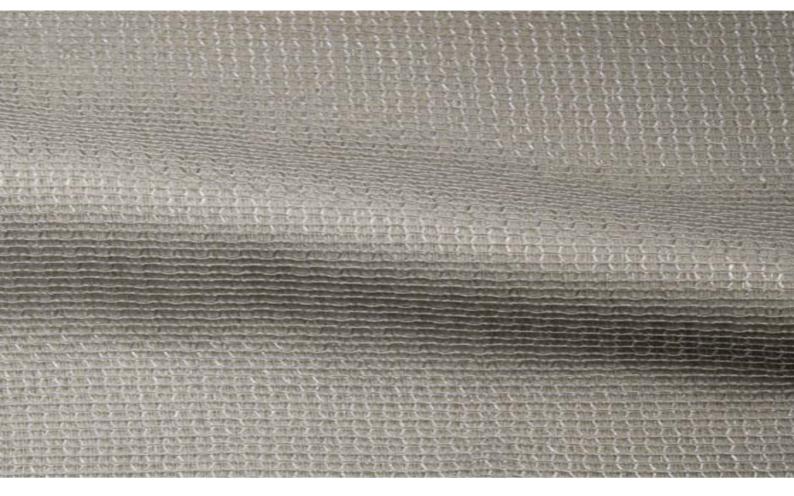

## **FEE 010**

Decorative fabric, woven as a transparent, two-coloured cheesecloth fabric made of fine yarn with metallic effects in the weft

| Collection:       | Verticals |
|-------------------|-----------|
| Material:         | 100 % PES |
| Color variations: | 9         |
| Total width:      | 300.00 cm |
| Usage:            |           |

Mark: Washable Room-high

Care instructions:  $30^{\prime}$   $30^{\prime}$   $50^{\prime}$   $50^{\prime}$   $50^{\prime}$ 

Available colours:

Special notes: With zinc band Room-high Oekotex 100 certified \*wash separately We recommend processing the fabric in an overlay manner due to its open weave.