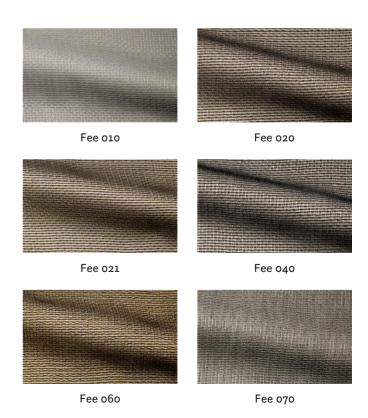

## **FEE 011**

Decorative fabric, woven as a transparent, two-coloured cheesecloth fabric made of fine yarn with metallic effects in the weft

| Collection:       | Verticals |
|-------------------|-----------|
| Material:         | 100 % PES |
| Color variations: | 9         |
| Total width:      | 300.00 cm |
| Usage:            |           |

Mark: Washable Room-high

Care instructions:  $30^{\prime}$   $30^{\prime}$   $50^{\prime}$   $50^{\prime}$   $50^{\prime}$ 

Available colours:

Special notes: With zinc band Room-high Oekotex 100 certified \*wash separately We recommend processing the fabric in an overlay manner due to its open weave.

The illustrations are not color-coded.

Fee 071

Fee 072