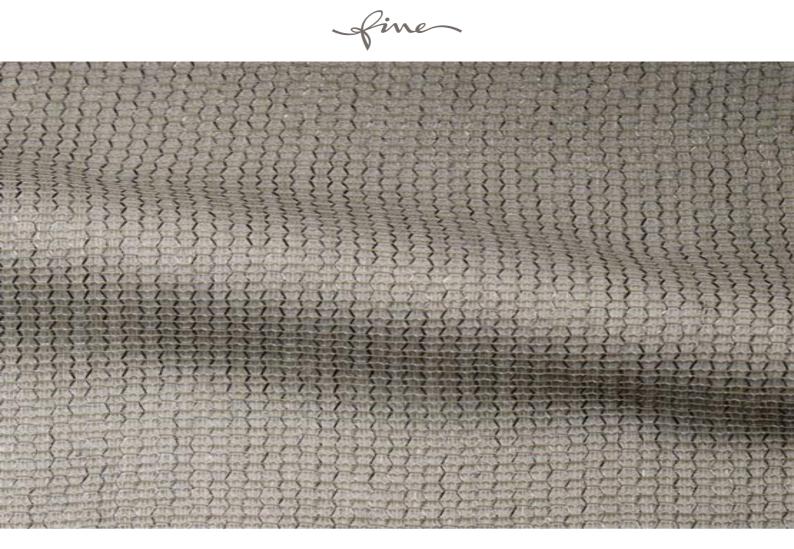

## **FEE 011**

Decorative fabric, woven as a transparent, two-coloured cheesecloth fabric made of fine yarn with metallic effects in the weft

| Collection:       | Verticals |
|-------------------|-----------|
| Material:         | 100 % PES |
| Color variations: | 9         |
| Total width:      | 300.00 cm |
| Usage:            |           |

Mark: Washable Room-high

Care instructions:  $30^{\prime}$   $30^{\prime}$   $50^{\prime}$   $50^{\prime}$   $50^{\prime}$ 

Available colours:

Special notes: With zinc band Room-high Oekotex 100 certified \*wash separately We recommend processing the fabric in an overlay manner due to its open weave.