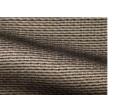

## **FEE 071**

Decorative fabric, woven as a transparent, two-coloured cheesecloth fabric made of fine yarn with metallic effects in the weft

| Collection:       | Verticals |
|-------------------|-----------|
| Material:         | 100 % PES |
| Color variations: | 9         |
| Total width:      | 300 00 cm |

fine

Fee 070 Fee 072