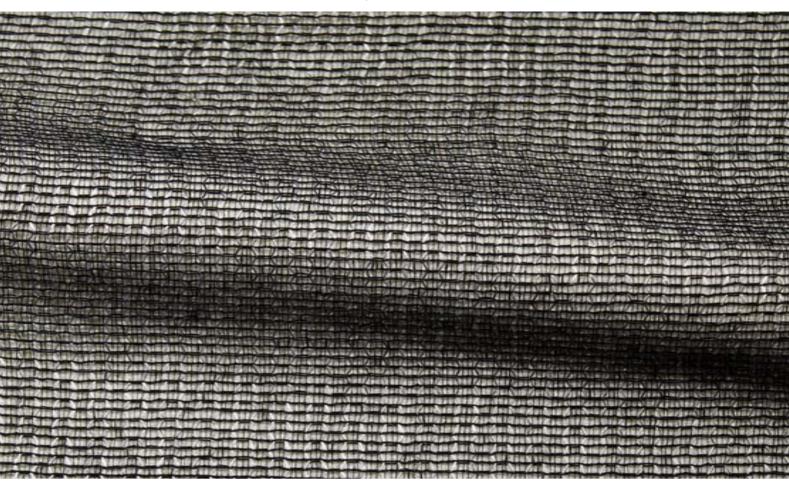

## **FEE 071**

Decorative fabric, woven as a transparent, two-coloured cheesecloth fabric made of fine yarn with metallic effects in the weft

| Collection:       | Verticals |
|-------------------|-----------|
| Material:         | 100 % PES |
| Color variations: | 9         |
| Total width:      | 300 00 cm |