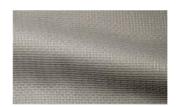

## **FEE 071**

Decorative fabric, woven as a transparent, two-coloured cheesecloth fabric made of fine yarn with metallic effects in the weft

| Collection:       | Verticals |
|-------------------|-----------|
| Material:         | 100 % PES |
| Color variations: | 9         |
| Total width:      | 300 00 cm |

fine

Fee 070 Fee 072