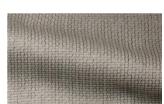

## **FEE 071**

Decorative fabric, woven as a transparent, two-coloured cheesecloth fabric made of fine yarn with metallic effects in the weft

| Collection:       | Verticals |
|-------------------|-----------|
| Material:         | 100 % PES |
| Color variations: | 9         |
| Total width:      | 300 00 cm |