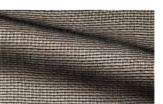

## **FEE 071**

Decorative fabric, woven as a transparent, two-coloured cheesecloth fabric made of fine yarn with metallic effects in the weft

| Collection:       | Verticals |
|-------------------|-----------|
| Material:         | 100 % PES |
| Color variations: | 9         |
| Total width:      | 300 00 cm |