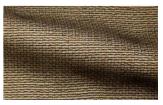

## **FEE 071**

Decorative fabric, woven as a transparent, two-coloured cheesecloth fabric made of fine yarn with metallic effects in the weft

| Collection:       | Verticals |
|-------------------|-----------|
| Material:         | 100 % PES |
| Color variations: | 9         |
| Total width:      | 300 00 cm |