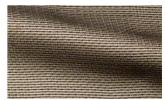

## **FEE 071**

Decorative fabric, woven as a transparent, two-coloured cheesecloth fabric made of fine yarn with metallic effects in the weft

| Collection:       | Verticals |
|-------------------|-----------|
| Material:         | 100 % PES |
| Color variations: | 9         |
| Total width:      | 300 00 cm |