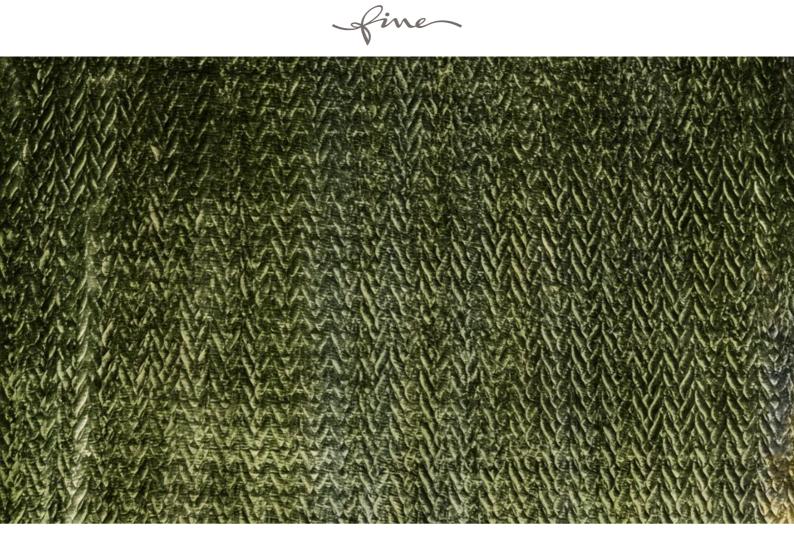

## FINESSE 030

Velours, padded and quilted in a cable stitch, colour gradient by means of spray dye, hard-wearing; suitable as upholstery fabric

| Collection:       | Frida                                                                                            |
|-------------------|--------------------------------------------------------------------------------------------------|
| Material:         | Oberstoff   Face Fabric : 100 % CV<br>Füllung   Filling: 100 % PES<br>Futter   Lining: 100 % PES |
| Color variations: | 4                                                                                                |
| Total width:      | 131.00 cm                                                                                        |
| Rapport width:    | 5,0 cm                                                                                           |
| Rapport height:   | 4,5 cm                                                                                           |
| Usage:            |                                                                                                  |

Special notes:

The Article is "spray dyed" (i.e. using color sprays). The desired effect is an irregular repeat. Oekotex 100 certified Shiny Patches in pile fabrics are merely optical and not a reason for complaint. Available colours: