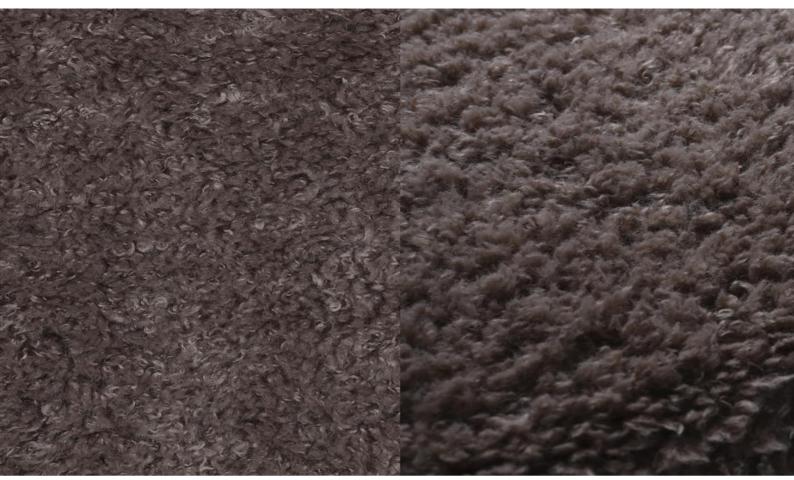

## FLUFFY 041

Upholstery fabric, knitted from a curly yarn, with a high and fuzzy pile and a lambskin look, very soft and cuddly feel.

| Collection:       | Fluffy    |
|-------------------|-----------|
| Material:         | 100 % PES |
| Color variations: | 6         |
| Total width:      | 143.00 cm |
| Usage:            |           |
|                   |           |