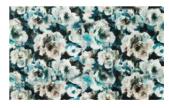

## FRIDA 029°

Velours with extensive flower print, extremely hard-wearing; suitable as upholstery and decorative fabric

| Collection:       | Frida     |
|-------------------|-----------|
| Material:         | 100 % PES |
| Color variations: | 5         |
| Total width:      | 140.00 cm |
| Rapport width:    | 140,0 cm  |
| Rapport height:   | 173,0 cm  |
| Usage:            |           |

print - inevitable colour deviations - before processing compare colours and batches

Available colours:

Frida o88 °

Frida 059

Frida o89 °