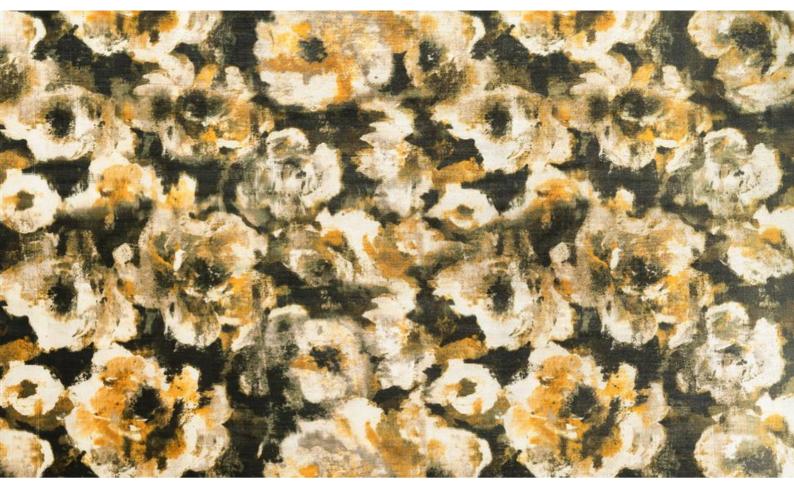

## FRIDA 029°

Velours with extensive flower print, extremely hard-wearing; suitable as upholstery and decorative fabric

| Collection:       | Frida     |
|-------------------|-----------|
| Material:         | 100 % PES |
| Color variations: | 5         |
| Total width:      | 140.00 cm |
| Rapport width:    | 140,0 cm  |
| Rapport height:   | 173,0 cm  |
| Usage:            |           |

print - inevitable colour deviations - before processing compare colours and batches

Available colours:

Frida o88 °

Frida 059

Frida o89 °