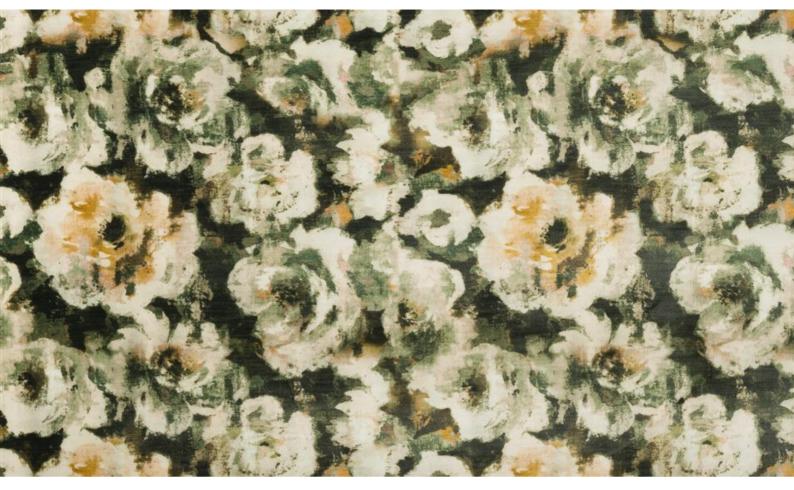

## FRIDA 039

Velours with extensive flower print, extremely hard-wearing; suitable as upholstery and decorative fabric

| Collection:       | Frida     |
|-------------------|-----------|
| Material:         | 100 % PES |
| Color variations: | 5         |
| Total width:      | 140.00 cm |
| Rapport width:    | 140,0 cm  |
| Rapport height:   | 173,0 cm  |
| Usage:            |           |

print - inevitable colour deviations - before processing compare colours and batches

Available colours:

Frida 029 °

Frida o88 °

Frida 059

Frida o89 °