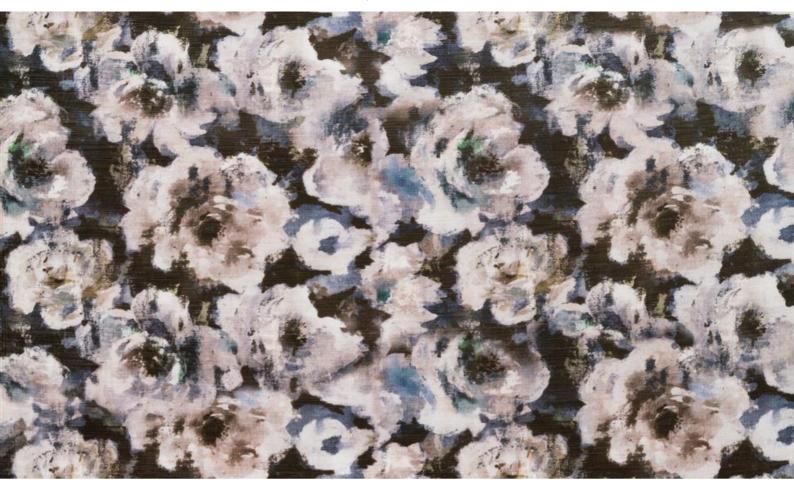

## FRIDA o88°

Velours with extensive flower print, extremely hard-wearing; suitable as upholstery and decorative fabric

| Collection:       | Frida     |
|-------------------|-----------|
| Material:         | 100 % PES |
| Color variations: | 5         |
| Total width:      | 140.00 cm |
| Rapport width:    | 140,0 cm  |
| Rapport height:   | 173,0 cm  |
| Usage:            |           |