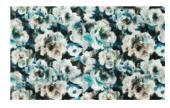

## FRIDA o88°

Velours with extensive flower print, extremely hard-wearing; suitable as upholstery and decorative fabric

| Collection:       | Frida     |
|-------------------|-----------|
| Material:         | 100 % PES |
| Color variations: | 5         |
| Total width:      | 140.00 cm |
| Rapport width:    | 140,0 cm  |
| Rapport height:   | 173,0 cm  |
| Usage:            |           |

reason for complaint. print - inevitable colour deviations - before processing compare colours and batches Available colours:

Frida 029 °

Frida 059

Frida 039

Frida o89 °