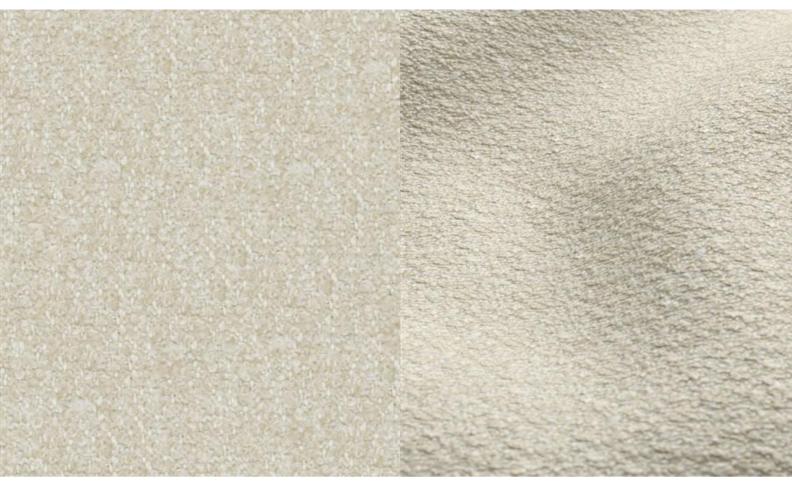

## **GLADE 011**

In - & Outdoor upholstery fabric, woven from a bouclé yarn with a subtle bi-colour look

| Collection:       | Sunday In- & Outdoor |
|-------------------|----------------------|
| Material:         | 93 % PP   7 % PES    |
| Color variations: | 4                    |
| Total width:      | 142.00 cm            |
| Usable width:     | 140.00 cm            |