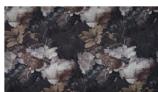

## **HEYDAY** 069

Decorative fabric, woven from a pure linen yarn and printed with a graphically shifted yet naturalistic floral design

| Collection:       | Fairytale |
|-------------------|-----------|
| Material:         | 100 % LI  |
| Color variations: | 5         |
| Total width:      | 138.00 cm |
| Rapport width:    | 69,0 cm   |
| Rapport height:   | 116,0 cm  |
| 11                |           |