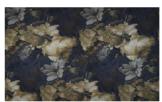

## **HEYDAY** 069

Decorative fabric, woven from a pure linen yarn and printed with a graphically shifted yet naturalistic floral design

| Collection:       | Fairytale |
|-------------------|-----------|
| Material:         | 100 % LI  |
| Color variations: | 5         |
| Total width:      | 138.00 cm |
| Rapport width:    | 69,0 cm   |
| Rapport height:   | 116,0 cm  |
| 11                |           |