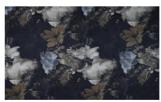

## **HEYDAY** 069

Decorative fabric, woven from a pure linen yarn and printed with a graphically shifted yet naturalistic floral design

| Collection:       | Fairytale |
|-------------------|-----------|
| Material:         | 100 % LI  |
| Color variations: | 5         |
| Total width:      | 138.00 cm |
| Rapport width:    | 69,0 cm   |
| Rapport height:   | 116,0 cm  |
| 11                |           |