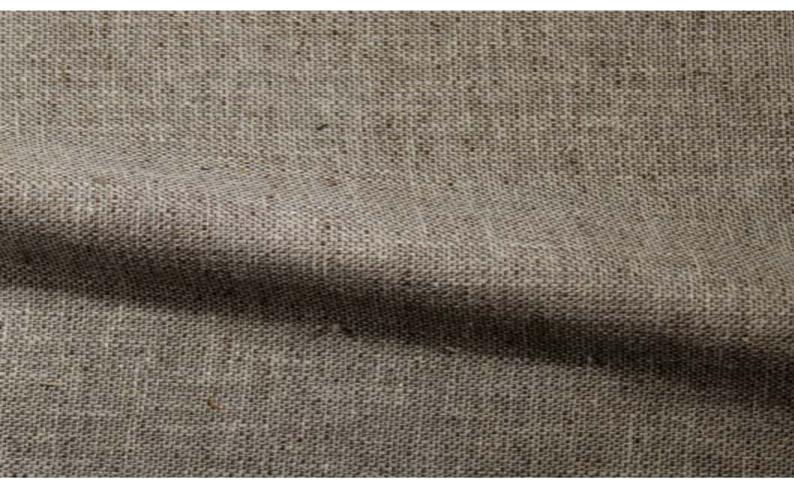

## **KIM 011**

Decorative fabric, woven as a dense plain weave with a fine warp and a coarser weft of multicolour yarns

| Available | colours: |
|-----------|----------|
|-----------|----------|

| Collection:       | Verticals                    |
|-------------------|------------------------------|
| Material:         | 71 % PES   18 % CO   11 % LI |
| Color variations: | 11                           |
| Total width:      | 300.00 cm                    |
| l leade:          |                              |