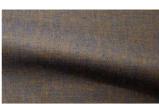

## **KIM 011**

Decorative fabric, woven as a dense plain weave with a fine warp and a coarser weft of multicolour yarns

| Available | colours: |
|-----------|----------|
|-----------|----------|

| Collection:       | Verticals                    |
|-------------------|------------------------------|
| Material:         | 71 % PES   18 % CO   11 % LI |
| Color variations: | 11                           |
| Total width:      | 300.00 cm                    |
| l leade:          |                              |