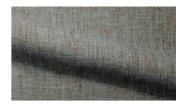

## **KIM 011**

Decorative fabric, woven as a dense plain weave with a fine warp and a coarser weft of multicolour yarns

| Available | colours: |
|-----------|----------|
|-----------|----------|

| Collection:       | Verticals                    |
|-------------------|------------------------------|
| Material:         | 71 % PES   18 % CO   11 % LI |
| Color variations: | 11                           |
| Total width:      | 300.00 cm                    |
| l leade:          |                              |