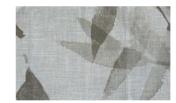

## **LEVY 018**

Decorative fabric, woven from a fine yarn in a linen blend in loose plain weave, with a soft touch and botanical print motifs

| Collection:       | Verticals          |
|-------------------|--------------------|
| Material:         | 70 % PES   30 % LI |
| Color variations: | 3                  |
| Total width:      | 298.00 cm          |
| Rapport width:    | 256,0 cm           |
| Rapport height:   | 256,0 cm           |
| Usage:            |                    |