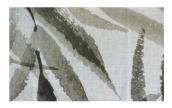

## **LEVY 018**

Decorative fabric, woven from a fine yarn in a linen blend in loose plain weave, with a soft touch and botanical print motifs

| Collection:       | Verticals          |
|-------------------|--------------------|
| Material:         | 70 % PES   30 % LI |
| Color variations: | 3                  |
| Total width:      | 298.00 cm          |
| Rapport width:    | 256,0 cm           |
| Rapport height:   | 256,0 cm           |
| Usage:            |                    |