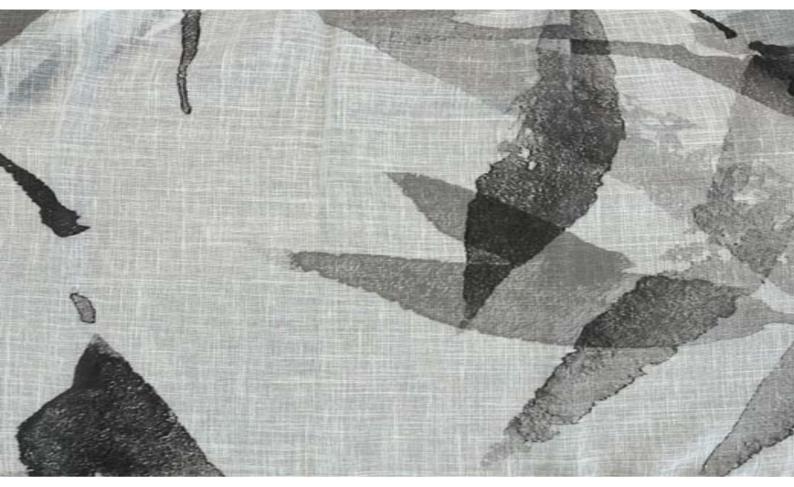

## **LEVY 018**

Decorative fabric, woven from a fine yarn in a linen blend in loose plain weave, with a soft touch and botanical print motifs

| Collection:       | Verticals          |
|-------------------|--------------------|
| Material:         | 70 % PES   30 % LI |
| Color variations: | 3                  |
| Total width:      | 298.00 cm          |
| Rapport width:    | 256,0 cm           |
| Rapport height:   | 256,0 cm           |
| Usage:            |                    |