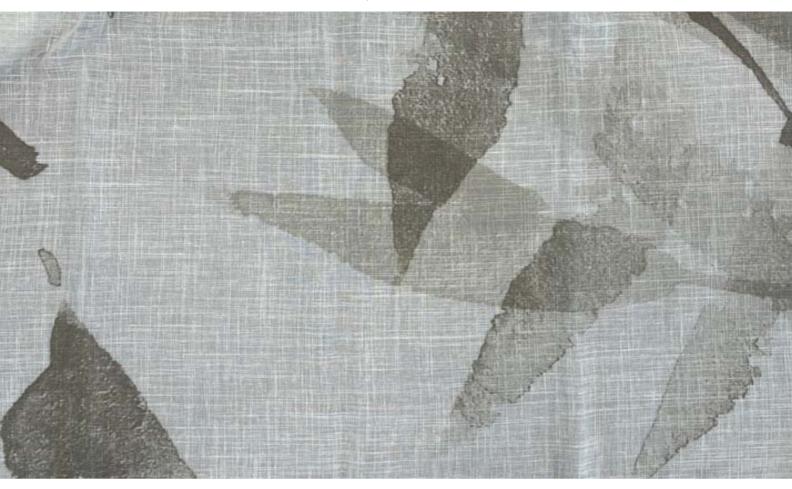

## LEVY 019

Decorative fabric, woven from a fine yarn in a linen blend in loose plain weave, with a soft touch and botanical print motifs

| Collection:       | Verticals          |
|-------------------|--------------------|
| Material:         | 70 % PES   30 % LI |
| Color variations: | 3                  |
| Total width:      | 298.00 cm          |
| Rapport width:    | 256,0 cm           |
| Rapport height:   | 256,0 cm           |
| Usage:            |                    |