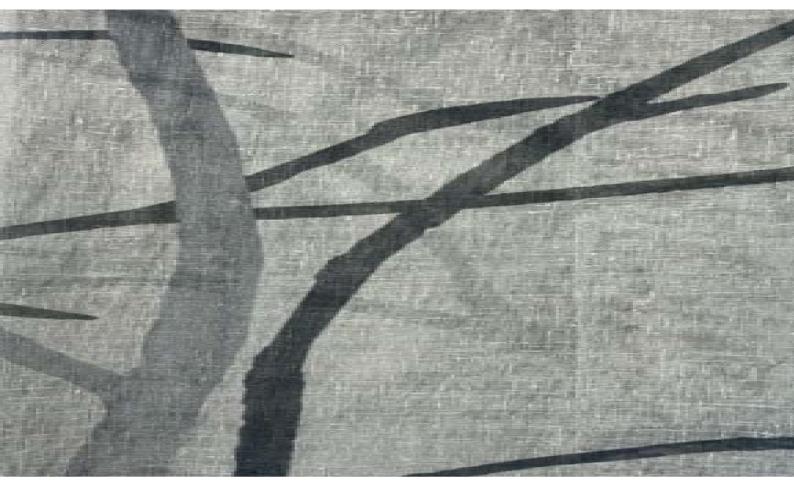

## LYNDA 030

Decorative fabric, woven as a plain weave from a fine yarn with irregularities imitating linen, printed with botanical motifs

| Available c | olours: |
|-------------|---------|
|-------------|---------|