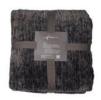

Care instructions:

Washable

Size: Mark:

Available colours:

Melli 110 beige - throw

Melli 130 olive - throw

Melli 140 taupe - throw

Melli 111 blonde - throw

Melli 131 green - throw

Melli 141 brown - throw

Special notes: \*Please use laundry bag. \*use softener vegan \*use a mild detergent \*Spin at 800 rpm

The illustrations are not color-coded.

Melli 181 petrol - throw