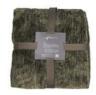

Care instructions:

Washable

Size: Mark:

Available colours:

Melli 110 beige - throw

Melli 130 olive - throw

Melli 140 taupe - throw

Melli 111 blonde - throw

Melli 131 green - throw

Melli 141 brown - throw

Special notes: \*Please use laundry bag. \*use softener vegan \*use a mild detergent \*Spin at 800 rpm

The illustrations are not color-coded.

Melli 181 petrol - throw