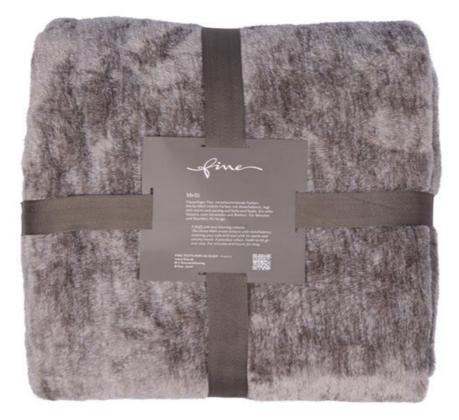

fine

## **MELLI 180 LAVENDER - THROW**

Velour throw, made of high-quality fibres in melange colours, with a velvety, warm feel

| <u> </u>          |              |
|-------------------|--------------|
| Collection:       | Melli        |
| Material:         | 100% PES     |
| Color variations: | 8            |
| Size:             | 140 x 200 cm |

Care instructions:

Washable

Size: Mark:

Available colours:

Melli 110 beige - throw

Melli 130 olive - throw

Melli 140 taupe - throw

Melli 111 blonde - throw