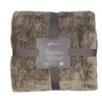

## **MELLI 180 LAVENDER - THROW**

Velour throw, made of high-quality fibres in melange colours, with a velvety, warm feel

| <u> </u>          |              |
|-------------------|--------------|
| Collection:       | Melli        |
| Material:         | 100% PES     |
| Color variations: | 8            |
| Size:             | 140 x 200 cm |