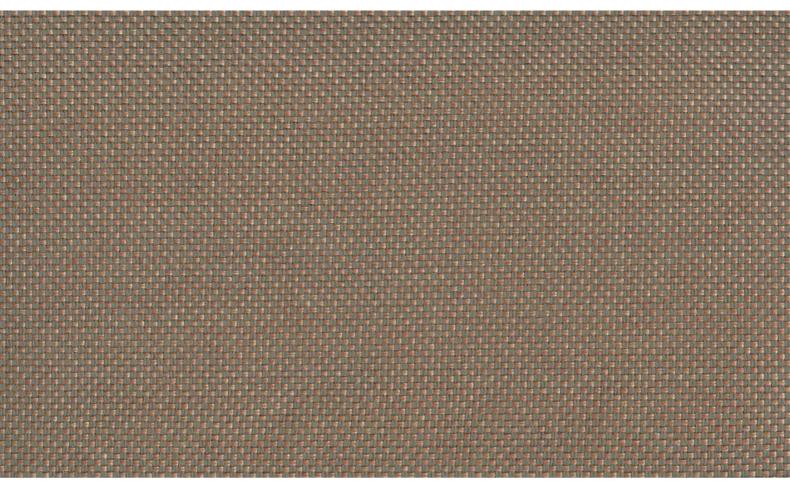

## OMBRA 050

Upholstery fabric, woven from a shimmering yarn in a two-tone basket weave, suitable for outdoor use

Collection: 83 % PP | 17 % PES Material: Color variations: Total width: 140.00 cm

Usage:

Mark: Washable Outdoor