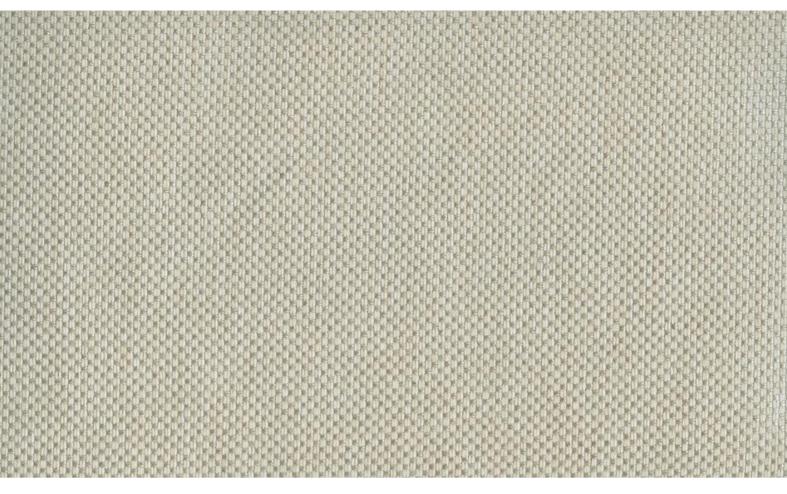

## OMBRA 070

Upholstery fabric, woven from a shimmering yarn in a two-tone basket weave, suitable for outdoor use

Collection: Aria 83 % PP | 17 % PES Material: Color variations: Total width: 140.00 cm

Usage: