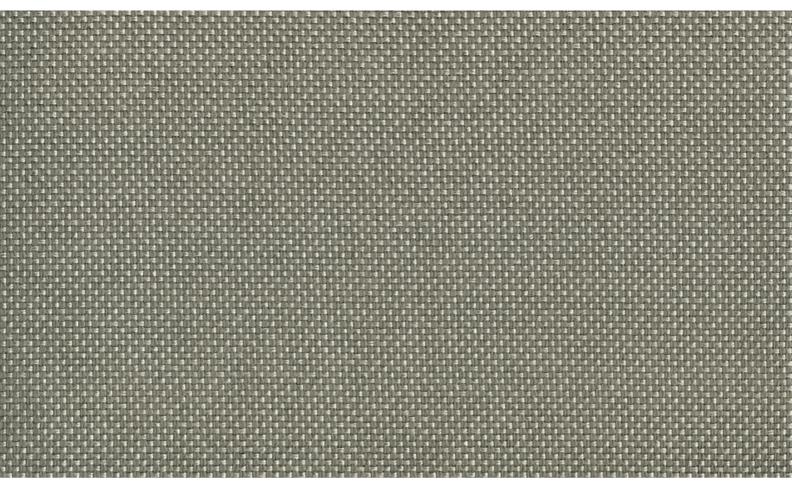

## **OMBRA** 073

Upholstery fabric, woven from a shimmering yarn in a two-tone basket weave, suitable for outdoor use

Collection: 83 % PP | 17 % PES Material: Color variations: Total width: 140.00 cm

Usage:

## Available colours:

Ombra 010

Ombra 050

Ombra 071

Ombra 011

Ombra 070

Ombra 072

Special notes: