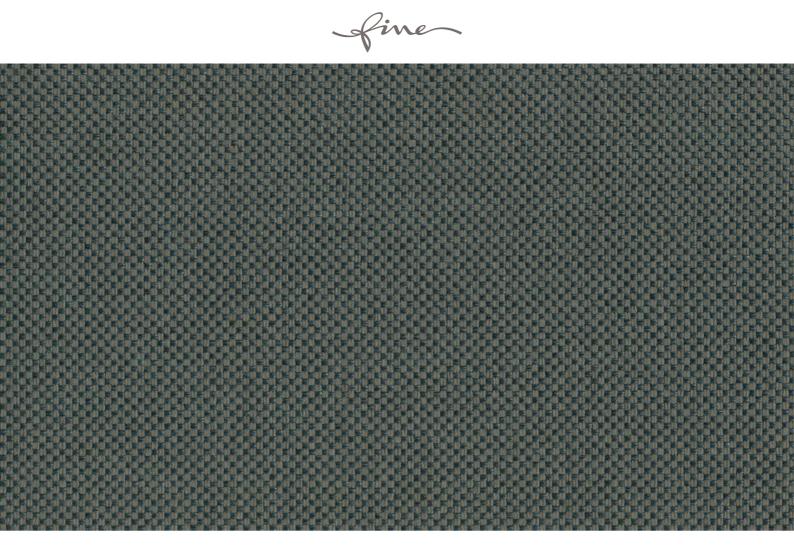

## OMBRA o8o

Upholstery fabric, woven from a shimmering yarn in a two-tone basket weave, suitable for outdoor use

| Collection:       | Aria               |
|-------------------|--------------------|
| Material:         | 83 % PP   17 % PES |
| Color variations: | 8                  |
| Total width:      | 140.00 cm          |
| l leade:          |                    |

Usage:

Mark: Washable Outdoor

Care instructions:

Available colours:

Special notes: \*Shrinkage approx. +- 2-3 % minimum order quantity 1 meter Oekotex 100 certified mildew resistant colour fast in chlorine and salt water \*quick drying high lightfastness anti-bacterial | microbial recyclable fungus resistant moth resistant antiallergic greenguard