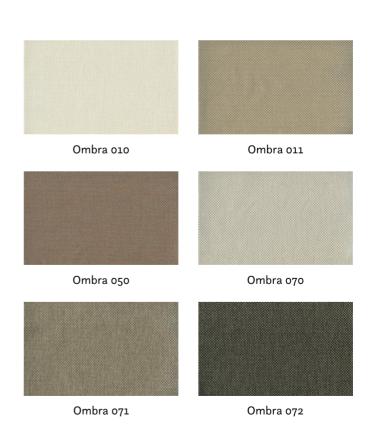

## OMBRA o8o

Upholstery fabric, woven from a shimmering yarn in a two-tone basket weave, suitable for outdoor use

| Collection:       | Aria               |
|-------------------|--------------------|
| Material:         | 83 % PP   17 % PES |
| Color variations: | 8                  |
| Total width:      | 140.00 cm          |
| l leade:          |                    |

Usage:

Mark: Washable Outdoor

Care instructions:

Available colours:

Special notes: \*Shrinkage approx. +- 2-3 % minimum order quantity 1 meter Oekotex 100 certified mildew resistant colour fast in chlorine and salt water \*quick drying high lightfastness anti-bacterial | microbial recyclable fungus resistant moth resistant antiallergic greenguard

The illustrations are not color-coded.

fine

Ombra 073