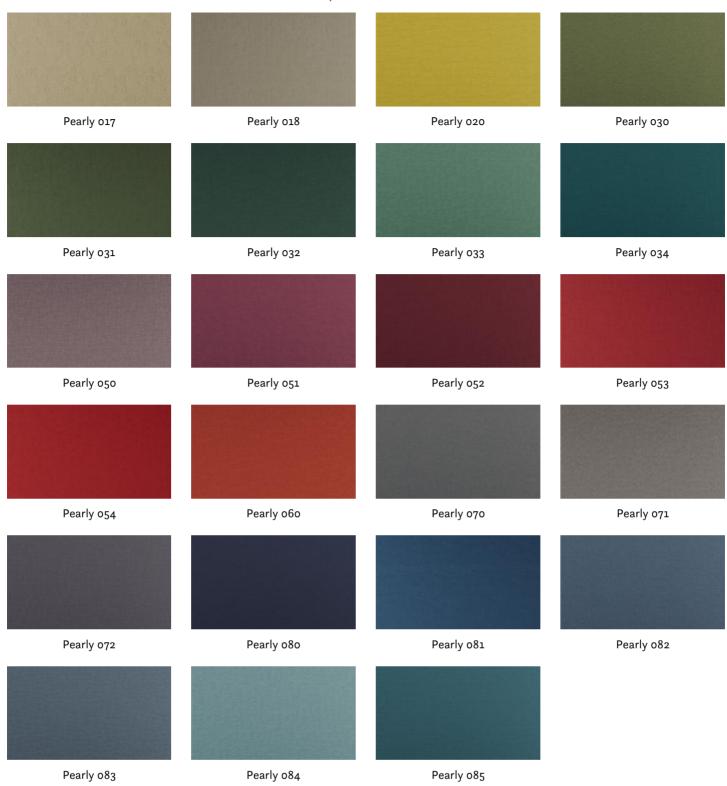

Mark: Washable Stain protection

Care instructions: ₩<u>×</u> <u></u>

Available colours:

Pearly 016

Special notes: \*FibreGuard – spotless – technology – equipment Oekotex 100 certified Shiny Patches in pile fabrics are merely optical and not a reason for complaint.