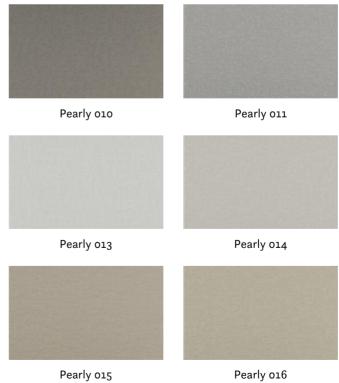

Mark: Washable Stain protection

Care instructions: ₩<u>×</u> <u></u>

Available colours:

Pearly 016

Special notes: \*FibreGuard – spotless – technology – equipment Oekotex 100 certified Shiny Patches in pile fabrics are merely optical and not a reason for complaint.