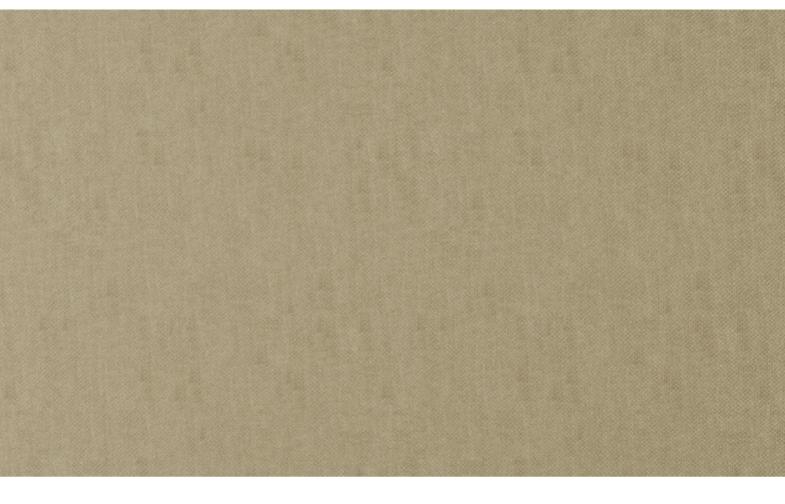

## PEARLY 017

Velour with subtle embossed structure and slight sheen; with special FibreGuard stain protection finish; suitable as upholstery fabric

Collection: Pearly 100 % PES Material: Color variations: 30 Total width: 140.00 cm

Usage:

Mark: Washable Stain protection

Care instructions:

Available colours:

Pearly 011

Pearly 012 Pearly 013

Pearly 014

Pearly 015

Pearly 085

Pearly 083