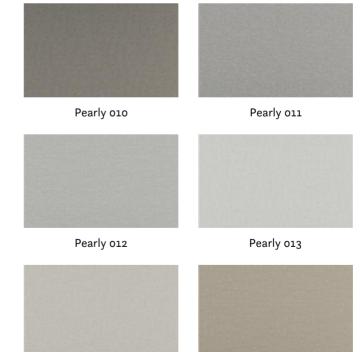

## PEARLY 020

Velour with subtle embossed structure and slight sheen; with special FibreGuard stain protection finish; suitable as upholstery fabric

| Collection:       | Pearly    |
|-------------------|-----------|
| Material:         | 100 % PES |
| Color variations: | 30        |
| Total width:      | 140.00 cm |
| Usage:            |           |
|                   |           |

Mark: Washable Stain protection

Care instructions: 33

Pearly 014

Available colours:

Pearly 015

Special notes: \*FibreGuard – spotless – technology – equipment Oekotex 100 certified Shiny Patches in pile fabrics are merely optical and not a reason for complaint.