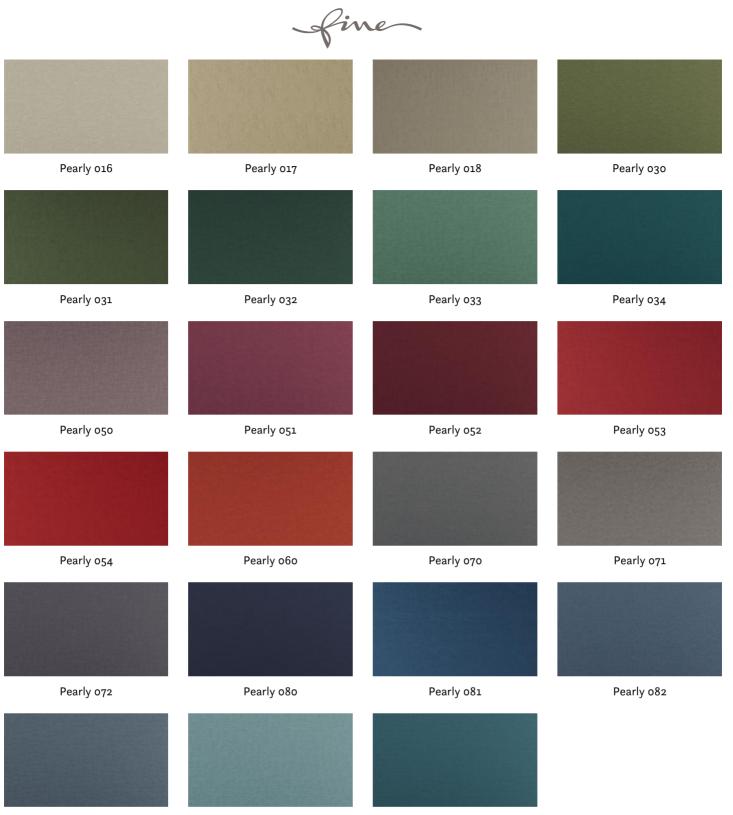

## PEARLY 020

Velour with subtle embossed structure and slight sheen; with special FibreGuard stain protection finish; suitable as upholstery fabric

| Collection:       | Pearly    |
|-------------------|-----------|
| Material:         | 100 % PES |
| Color variations: | 30        |
| Total width:      | 140.00 cm |
| Usage:            |           |
|                   |           |

The illustrations are not color-coded.

Pearly 083

Pearly 084

Pearly 085