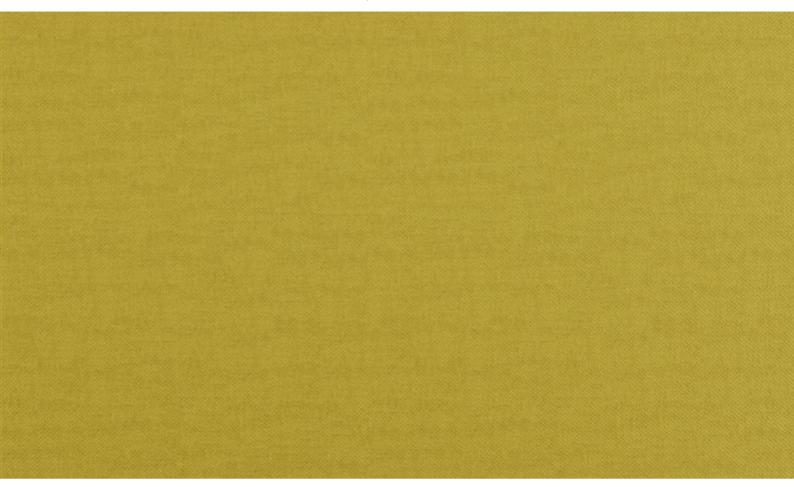

## PEARLY 020

Velour with subtle embossed structure and slight sheen; with special FibreGuard stain protection finish; suitable as upholstery fabric

| Collection:       | Pearly    |
|-------------------|-----------|
| Material:         | 100 % PES |
| Color variations: | 30        |
| Total width:      | 140.00 cm |
| Usage:            |           |
|                   |           |