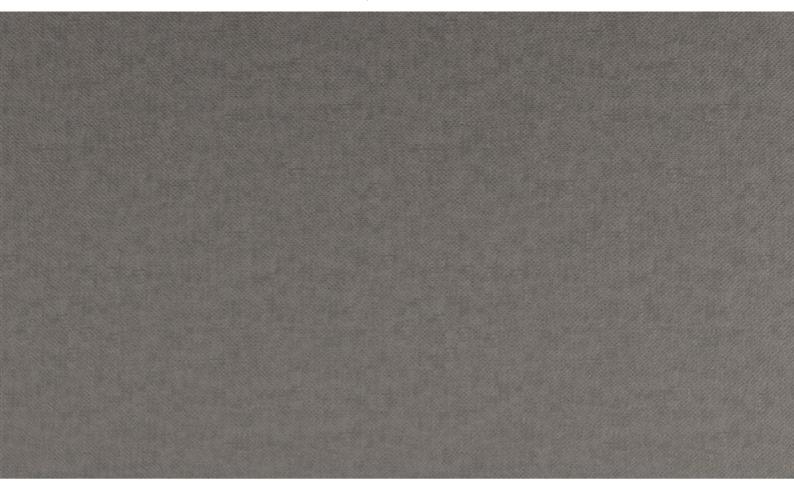

## PEARLY 071

Velour with subtle embossed structure and slight sheen; with special FibreGuard stain protection finish; suitable as upholstery fabric

| Collection:       | Pearly    |
|-------------------|-----------|
| Material:         | 100 % PES |
| Color variations: | 30        |
| Total width:      | 140.00 cm |
| Usage:            |           |
|                   |           |

Mark: Washable Stain protection

Care instructions: 33

Available colours:

Special notes: \*FibreGuard – spotless – technology – equipment Oekotex 100 certified Shiny Patches in pile fabrics are merely optical and not a reason for complaint.