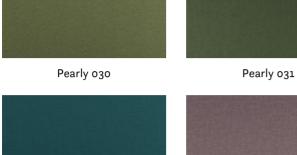

Mark: Washable Stain protection

Care instructions: 33

Available colours:

Special notes: \*FibreGuard – spotless – technology – equipment Oekotex 100 certified Shiny Patches in pile fabrics are merely optical and not a reason for complaint.

The illustrations are not color-coded.

Pearly 034

Pearly 016

Pearly 053

Pearly 083

Pearly 054

Pearly o8o

Pearly 084

Pearly 032

Pearly o6o

Pearly 081

Pearly 085

Pearly 020

Pearly 070

Pearly 082