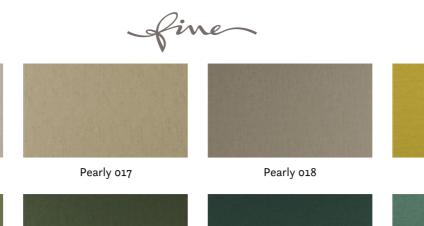

Mark: Washable Stain protection

Care instructions: 33

Available colours:

Special notes: \*FibreGuard – spotless – technology – equipment Oekotex 100 certified Shiny Patches in pile fabrics are merely optical and not a reason for complaint.

The illustrations are not color-coded.

Pearly 034

Pearly 016

Pearly 053

Pearly 083

Pearly 054

Pearly o8o

Pearly 084

Pearly 032

Pearly o6o

Pearly 081

Pearly 085

Pearly 020

Pearly 070

Pearly 082