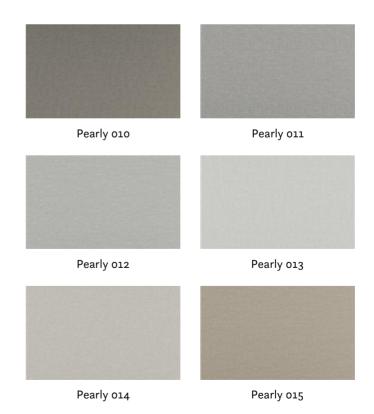

Mark: Washable Stain protection

Care instructions: 33

Available colours:

Special notes: \*FibreGuard – spotless – technology – equipment Oekotex 100 certified Shiny Patches in pile fabrics are merely optical and not a reason for complaint.

The illustrations are not color-coded.

Pearly 034

Pearly 016

Pearly 053

Pearly 083

Pearly 054

Pearly o8o

Pearly 084

Pearly 032

Pearly o6o

Pearly 081

Pearly 085

Pearly 020

Pearly 070

Pearly 082