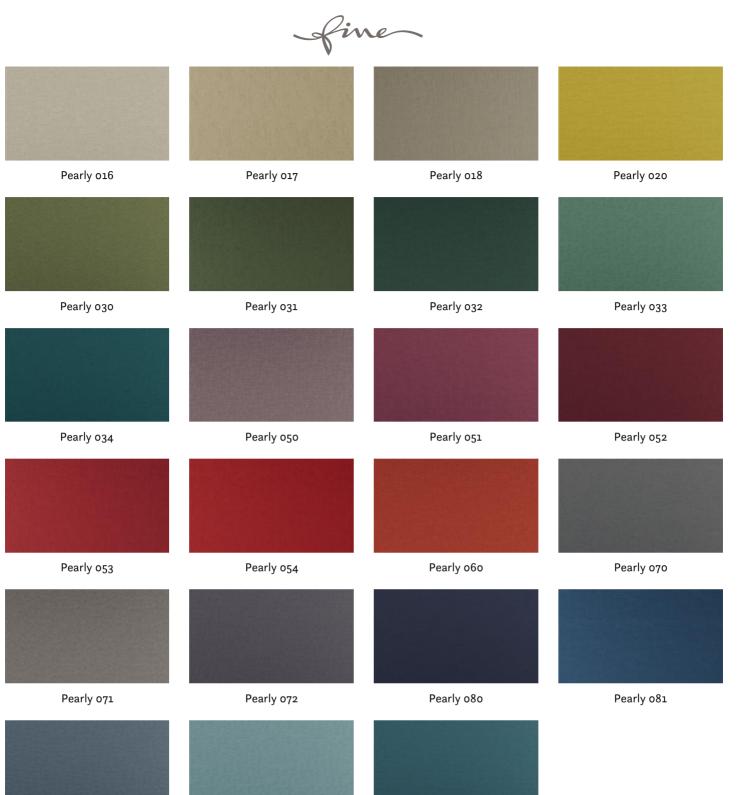

Mark: Washable Stain protection

Care instructions: 33

Available colours:

Special notes: \*FibreGuard – spotless – technology – equipment Oekotex 100 certified Shiny Patches in pile fabrics are merely optical and not a reason for complaint.

The illustrations are not color-coded.

Pearly 083

Pearly 084

Pearly 085