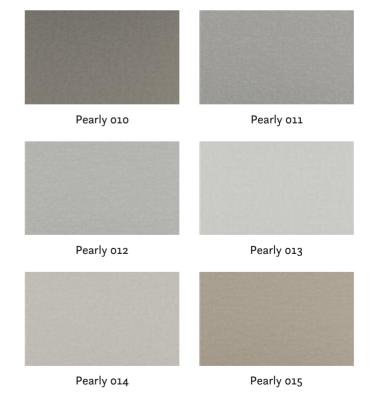

Mark: Washable Stain protection

Care instructions: 33

Available colours:

Special notes: \*FibreGuard – spotless – technology – equipment Oekotex 100 certified Shiny Patches in pile fabrics are merely optical and not a reason for complaint.

The illustrations are not color-coded.

Pearly 083

Pearly 084

Pearly 085