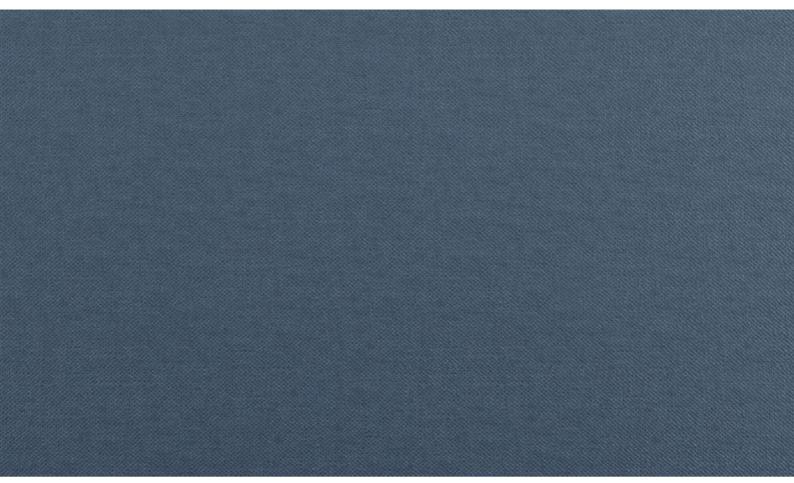

## PEARLY 082

Velour with subtle embossed structure and slight sheen; with special FibreGuard stain protection finish; suitable as upholstery fabric

| Collection:       | Pearly    |
|-------------------|-----------|
| Material:         | 100 % PES |
| Color variations: | 30        |
| Total width:      | 140.00 cm |
| Usage:            |           |
| R S               |           |

Mark: Washable Stain protection

Care instructions: 33

Available colours:

Special notes: \*FibreGuard – spotless – technology – equipment Oekotex 100 certified Shiny Patches in pile fabrics are merely optical and not a reason for complaint.