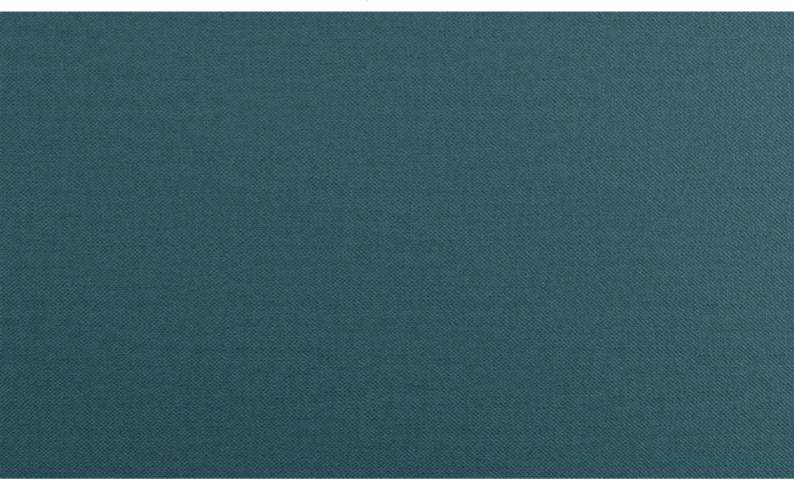

## PEARLY 085

Velour with subtle embossed structure and slight sheen; with special FibreGuard stain protection finish; suitable as upholstery fabric

| Collection:       | Pearly    |
|-------------------|-----------|
| Material:         | 100 % PES |
| Color variations: | 30        |
| Total width:      | 140.00 cm |
| Usage:            |           |
| RA                |           |