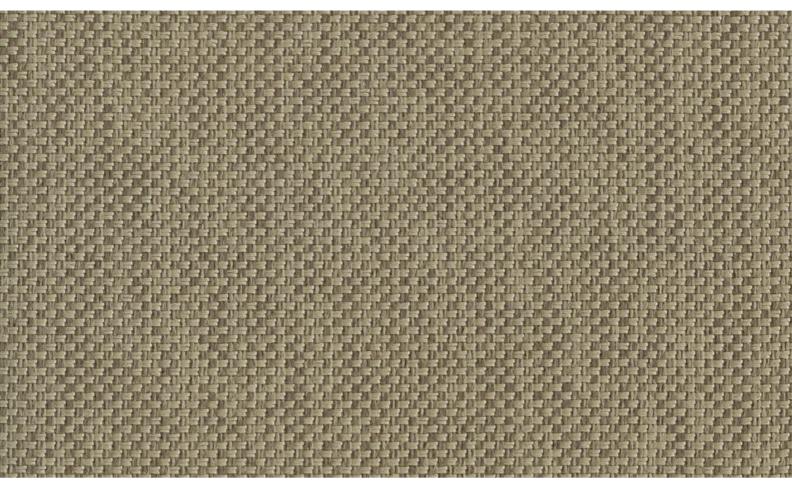

## SINJE 040

Upholstery fabric, woven as a faux plain from a smooth, two-coloured yarn in a Panama weave, suitable for outdoor use

| Collection:       | Aria      |
|-------------------|-----------|
| Material:         | 100 % PP  |
| Color variations: | 8         |
| Total width:      | 140.00 cm |