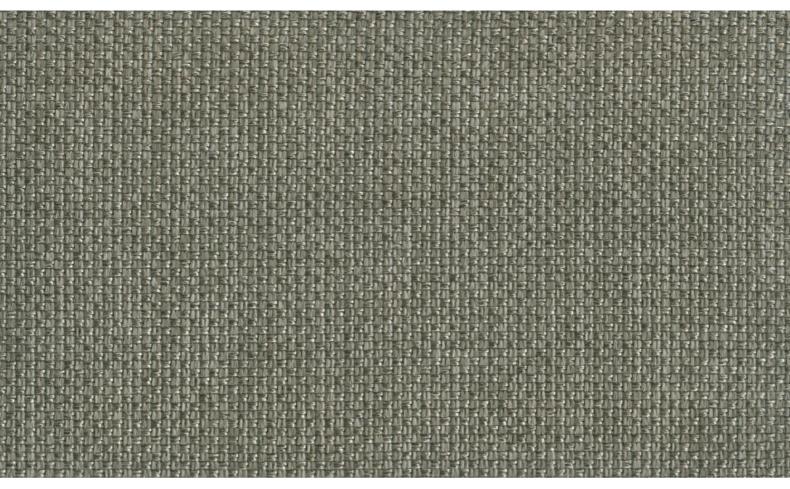

## **SINJE 072**

Upholstery fabric, woven as a faux plain from a smooth, two-coloured yarn in a Panama weave, suitable for outdoor use

| Collection:       | Aria      |
|-------------------|-----------|
| Material:         | 100 % PP  |
| Color variations: | 8         |
| Total width:      | 140.00 cm |