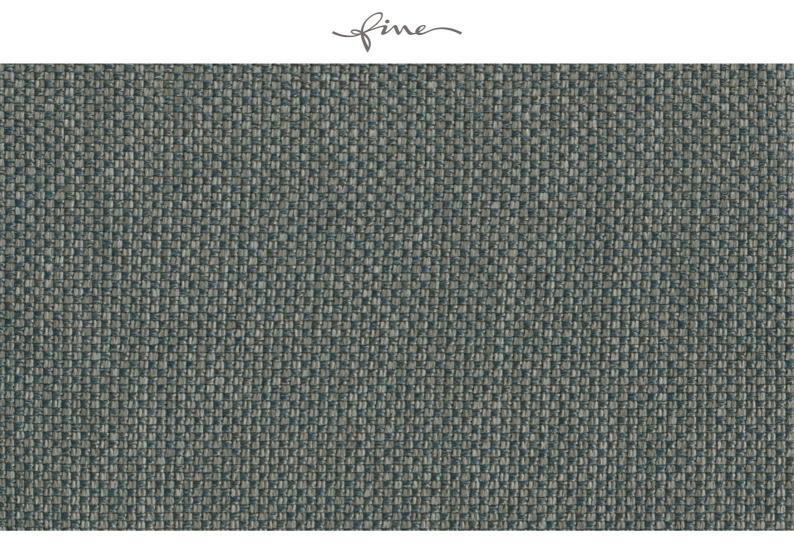

## SINJE o8o

Upholstery fabric, woven as a faux plain from a smooth, two-coloured yarn in a Panama weave, suitable for outdoor use

| Collection:       | Aria      |
|-------------------|-----------|
| Material:         | 100 % PP  |
| Color variations: | 8         |
| Total width:      | 140.00 cm |
| Usage:            |           |
|                   |           |

Mark: Washable Outdoor

Care instructions:

 $\textcircled{\ } \textcircled{\ } \textcircled{\ } \textcircled{\ } \textcircled{\ } \textcircled{\ } \overleftarrow{\ } \overleftarrow{\$ 

Available colours:

Special notes: minimum order quantity 1 meter Oekotex 100 certified mildew resistant colour fast in chlorine and salt water \*quick drying high lightfastness anti-bacterial | microbial recyclable fungus resistant moth resistant antiallergic greenguard