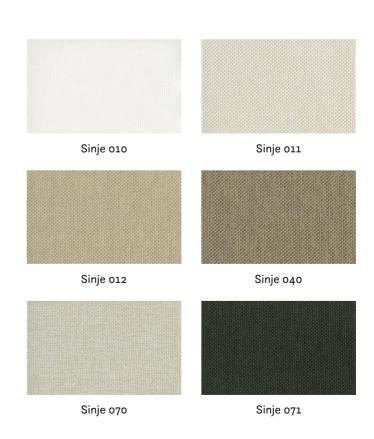

## SINJE o8o

Upholstery fabric, woven as a faux plain from a smooth, two-coloured yarn in a Panama weave, suitable for outdoor use

| Collection:       | Aria      |
|-------------------|-----------|
| Material:         | 100 % PP  |
| Color variations: | 8         |
| Total width:      | 140.00 cm |
| Usage:            |           |
|                   |           |

Mark: Washable Outdoor

Care instructions:

 $\textcircled{\ } \textcircled{\ } \textcircled{\ } \textcircled{\ } \textcircled{\ } \textcircled{\ } \overleftarrow{\ } \overleftarrow{\$ 

Available colours:

Special notes: minimum order quantity 1 meter Oekotex 100 certified mildew resistant colour fast in chlorine and salt water \*quick drying high lightfastness anti-bacterial | microbial recyclable fungus resistant moth resistant antiallergic greenguard