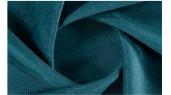

## SOFTLY BOX 020

Chenille with a graphic pattern and FibreGuard Pro treatment.

(Anti-microbial, washable, mite- and odour-resistant; moisture-resistant, Ökotex certified); suitable as upholstery fabric.

| Collection:       | Softly    |
|-------------------|-----------|
| Material:         | 100 % PES |
| Color variations: | 7         |
| Total width:      | 138.00 cm |
| Rapport width:    | 3,7 cm    |
| Rapport height:   | 3,9 cm    |
| Usage:            |           |
| R B S             |           |