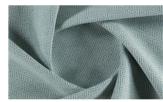

## SOFTLY BOX 020

Chenille with a graphic pattern and FibreGuard Pro treatment.

(Anti-microbial, washable, mite- and odour-resistant; moisture-resistant, Ökotex certified); suitable as upholstery fabric.

| Collection:       | Softly    |
|-------------------|-----------|
| Material:         | 100 % PES |
| Color variations: | 7         |
| Total width:      | 138.00 cm |
| Rapport width:    | 3,7 cm    |
| Rapport height:   | 3,9 cm    |
| Usage:            |           |
| R B S             |           |