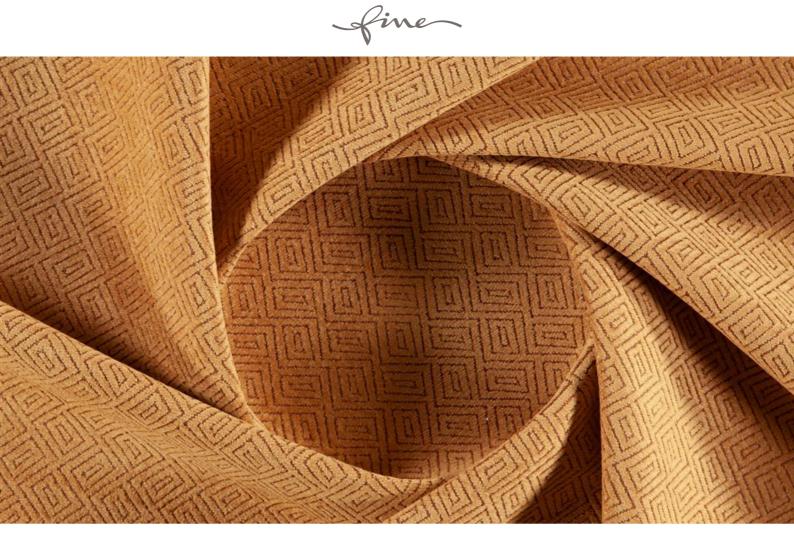

## SOFTLY BOX 020

Chenille with a graphic pattern and FibreGuard Pro treatment.

(Anti-microbial, washable, mite- and odour-resistant; moisture-resistant, Ökotex certified); suitable as upholstery fabric.

| Collection:       | Softly    |
|-------------------|-----------|
| Material:         | 100 % PES |
| Color variations: | 7         |
| Total width:      | 138.00 cm |
| Rapport width:    | 3,7 cm    |
| Rapport height:   | 3,9 cm    |
| Usage:            |           |
| R B S             |           |