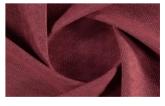

## SOFTLY BOX 020

Chenille with a graphic pattern and FibreGuard Pro treatment.

(Anti-microbial, washable, mite- and odour-resistant; moisture-resistant, Ökotex certified); suitable as upholstery fabric.

| Collection:       | Softly    |
|-------------------|-----------|
| Material:         | 100 % PES |
| Color variations: | 7         |
| Total width:      | 138.00 cm |
| Rapport width:    | 3,7 cm    |
| Rapport height:   | 3,9 cm    |
| Usage:            |           |
| R B S             |           |