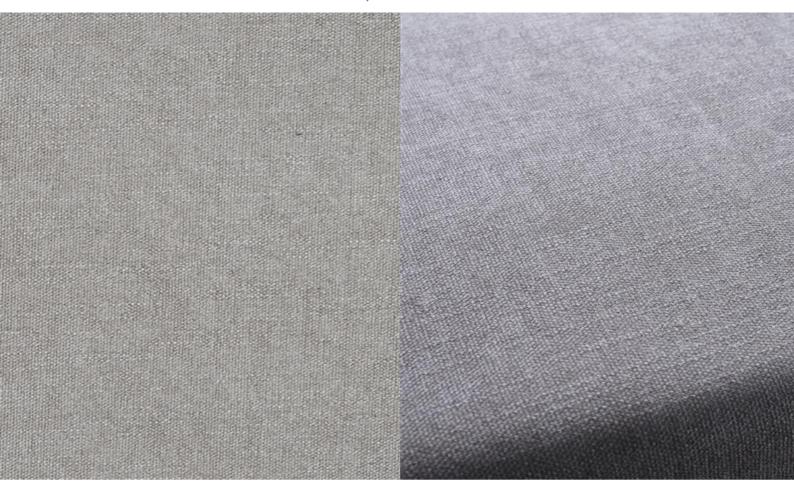

## **TINY 010**

Upholstery fabric, plain, densely woven from a chenille yarn in the weft and a shimmering yarn in the warp, flame retardant

| Collection:       | Fusion                |
|-------------------|-----------------------|
| Material:         | FR 85 % PES   15 % CV |
| Color variations: | 2                     |
| Total width:      | 140.00 cm             |
| Usage:            |                       |
| A B S             |                       |

## Special notes:

Piece dyed - check for colour match before processing Shiny Patches in pile fabrics are merely optical and not a reason for complaint. Available colours:

Tiny 040