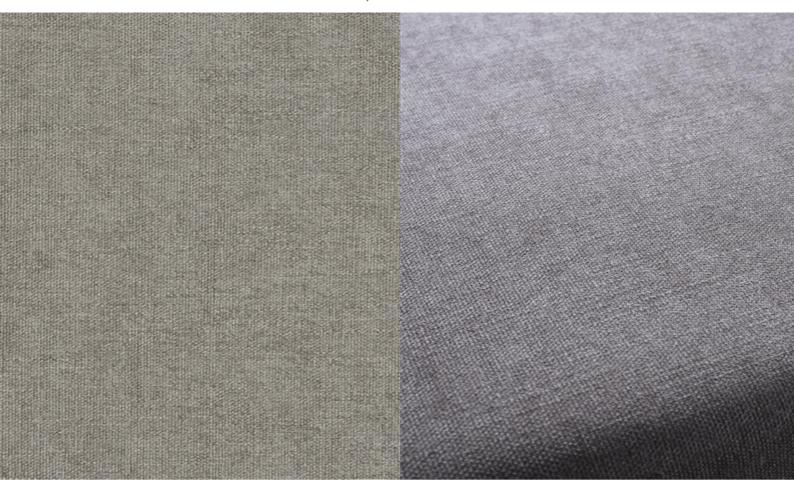

## **TINY 040**

Upholstery fabric, plain, densely woven from a chenille yarn in the weft and a shimmering yarn in the warp, flame retardant

| Collection:       | Fusion                |
|-------------------|-----------------------|
| Material:         | FR 85 % PES   15 % CV |
| Color variations: | 2                     |
| Total width:      | 140.00 cm             |
| Usage:            |                       |
| A B S             |                       |

## Special notes:

Piece dyed - check for colour match before processing Shiny Patches in pile fabrics are merely optical and not a reason for complaint. Available colours:

Tiny 010