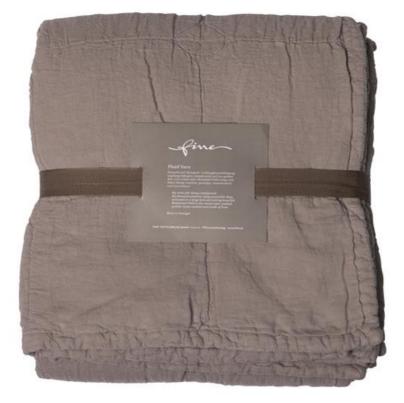

## YARA 140 TAUPE - PLAID

Bedspread made of linen, lightly padded, generously quilted several times and stone-washed.

| Collection:       |          | Yara                        |
|-------------------|----------|-----------------------------|
| Material:         | 100 % LI | Füllung   Filling: 100% PES |
| Color variations: |          | 6                           |
| Size:             |          | 140 x 260 cm                |
| Mark:             |          |                             |
| Washable          |          |                             |

Care instructions:  $30^{\prime}$ 

Available colours:

Yara 130 forest - plaid

Yara 171 anthracite - plaid

Yara 141 brown - plaid

Yara 172 stone - plaid

Special notes: \*Shrinkage approx. +- 3-4 % Oekotex 100 certified Stone washed, color variations possible. \*use softener vegan