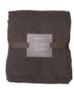

Care instructions:  $30^{\prime}$ 

Available colours:

Yara 130 forest - plaid

Yara 171 anthracite - plaid

Yara 141 brown - plaid

Yara 172 stone - plaid

Special notes: \*Shrinkage approx. +- 3-4 % Oekotex 100 certified Stone washed, color variations possible. \*use softener vegan