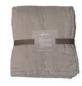

## YARA 140 TAUPE - PLAID

Bedspread made of linen, lightly padded, generously quilted several times and stone-washed.

| Collection:       |          | Yara                        |
|-------------------|----------|-----------------------------|
| Material:         | 100 % LI | Füllung   Filling: 100% PES |
| Color variations: |          | 6                           |
| Size:             |          | 140 x 260 cm                |
| Mark:             |          |                             |
| Washable          |          |                             |