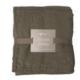

Care instructions:  $30^{\prime}$ 

Available colours:

Yara 130 forest - plaid

Yara 171 anthracite - plaid

Yara 141 brown - plaid

Yara 172 stone - plaid

Special notes: \*Shrinkage approx. +- 3-4 % Oekotex 100 certified Stone washed, color variations possible. \*use softener vegan