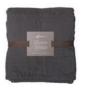

Care instructions:  $30^{\prime}$ 

Available colours:

Yara 130 forest - plaid

Yara 171 anthracite - plaid

Yara 141 brown - plaid

Yara 172 stone - plaid

Special notes: \*Shrinkage approx. +- 3-4 % Oekotex 100 certified Stone washed, color variations possible. \*use softener vegan