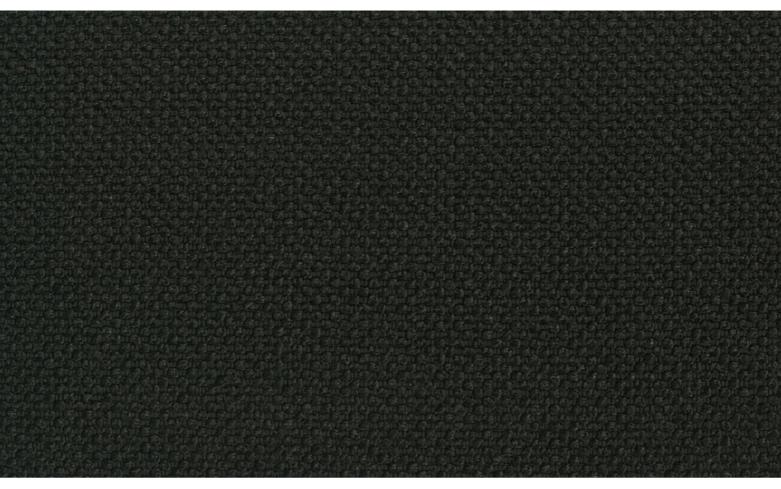

## CELIA 072

Upholstery fabric, woven from different yarn qualities with a plain look, suitable for outdoor use

Collection: Aria
Material: 97 % PP | 3 % PES
Color variations: 6
Total width: 140.00 cm
Usage: