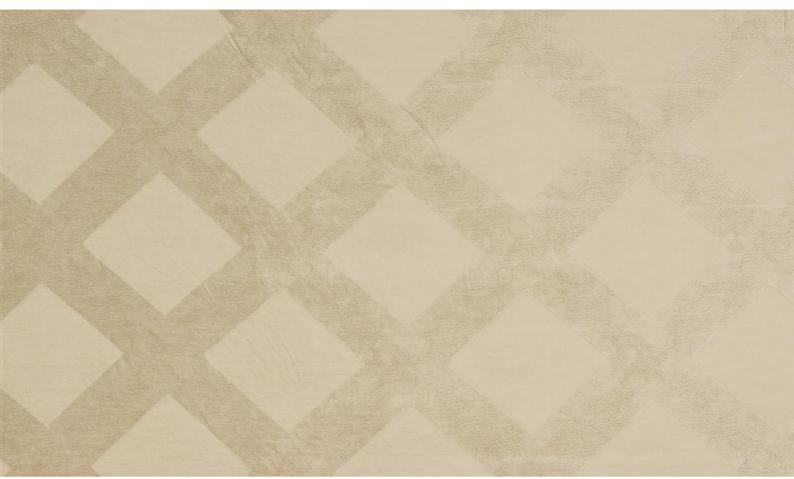

## CHILL 011

Chenille with velvety soft feel and woven pattern in diamond pattern; suitable as decorative fabric

| Collection:       | Cocoon            |
|-------------------|-------------------|
| Material:         | 61 % CV   39 % CO |
| Color variations: | 8                 |
| Total width:      | 145.00 cm         |
| Rapport width:    | 36,0 cm           |
| Rapport height:   | 37,0 cm           |
| Usage:            |                   |

Special notes: \*Shrinkage approx. +- 3-4 % Shiny Patches in pile fabrics are merely optical and not a reason for complaint.

The illustrations are not color-coded.

Chill 081