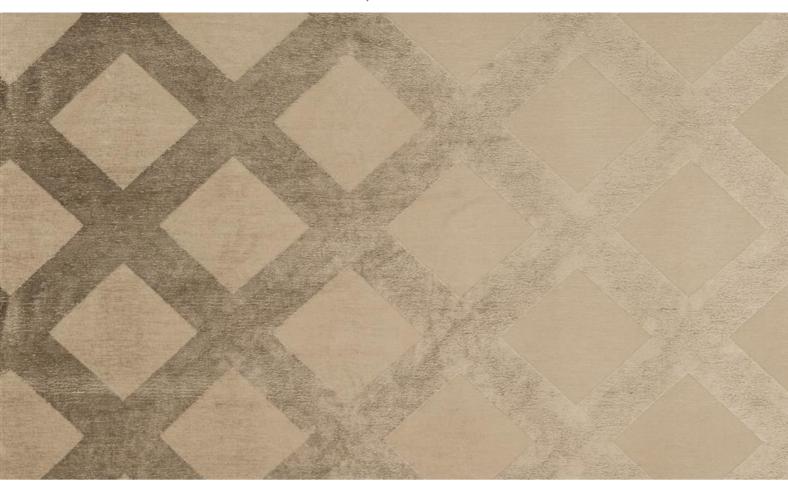

## CHILL 012

Chenille with velvety soft feel and woven pattern in diamond pattern; suitable as decorative fabric

| Collection:       | Cocoon            |
|-------------------|-------------------|
| Material:         | 61 % CV   39 % CO |
| Color variations: | 8                 |
| Total width:      | 145.00 cm         |
| Rapport width:    | 36,0 cm           |
| Rapport height:   | 37,0 cm           |