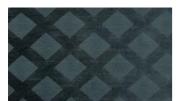

## CHILL 012

Chenille with velvety soft feel and woven pattern in diamond pattern; suitable as decorative fabric

| Collection:       | Cocoon            |
|-------------------|-------------------|
| Material:         | 61 % CV   39 % CO |
| Color variations: | 8                 |
| Total width:      | 145.00 cm         |
| Rapport width:    | 36,0 cm           |
| Rapport height:   | 37,0 cm           |